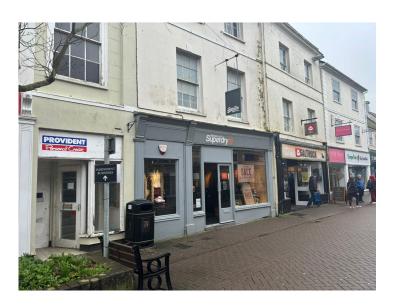

### 10 PYDAR STREET

The subject premises are located in a prime location in Truro's city centre. The unit is adjacent to **WH Smith**, with other nearby occupiers including **Boots**, **Sports Direct**, **TK Maxx**, **Holland and Barrett** and **Shoe Zone**. The property is also benefits from being a short distance from Truro train station.