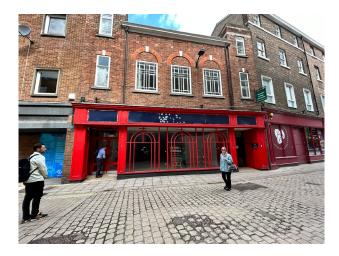

#### **Description**

York is a walled city in northeast England that is a popular tourist destination.

The unit occupies a prominent location on Market Street. Retailers in close proximity include Costa, HSBC, Superdrug, H Samuel, and Sports Direct.

#### Accommodation

The premises are arranged over ground and basement floors, comprising the following areas:

| Ground Floor   | 1,415 sq. ft. | (131.45 sq. m) |
|----------------|---------------|----------------|
| Basement Floor | 841 sq. ft.   | (78.13 sq. m)  |