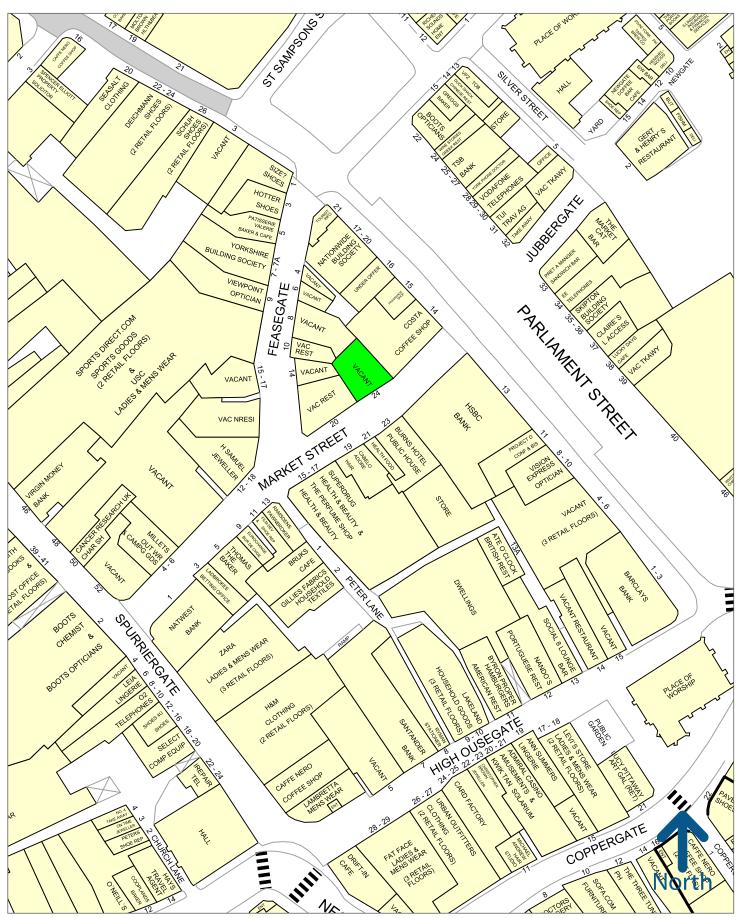

#### **Description**

York is a walled city in northeast England that is a popular tourist destination.

The unit occupies a prominent location on Market Street. Retailers in close proximity include Costa, HSBC, Superdrug, H Samuel, and Sports Direct.

experian.

green&partners 020 7659 4848

50 metres Copyright and confidentiality Experian, 2023. © Crown copyright and database rights 2023. OS 100019885

Experian Goad Plan Created: 10/04/2024 Created By: Green and Partners