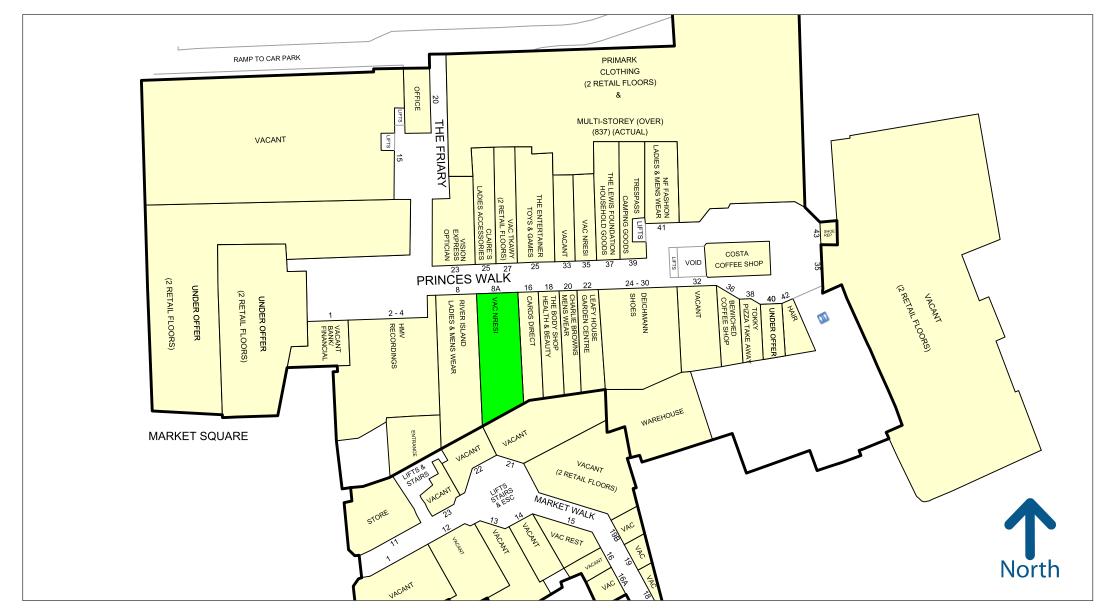

The subject premises are situated within prime pitch on the first floor with adjacent occupiers including The Entertainer, Deichmann and Primark.

Please refer to the attached copy of the street traders plan for further details.