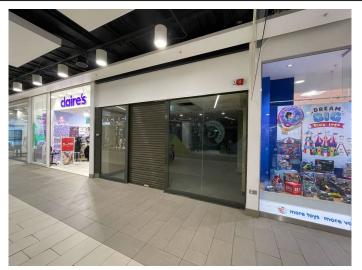

The subject premises are situated on the first floor, with nearby occupiers including **Claire's**, **Primark**, **Cards Direct**, **Vision Express**, **The Entertainer** and **HMV**.

Please refer to the attached copy of the street traders plan for further details.

## Accommodation

The premises are arranged over the ground floor, comprising the following areas:

Ground Floor 2,043 sq. ft. (189.8 sq. m)