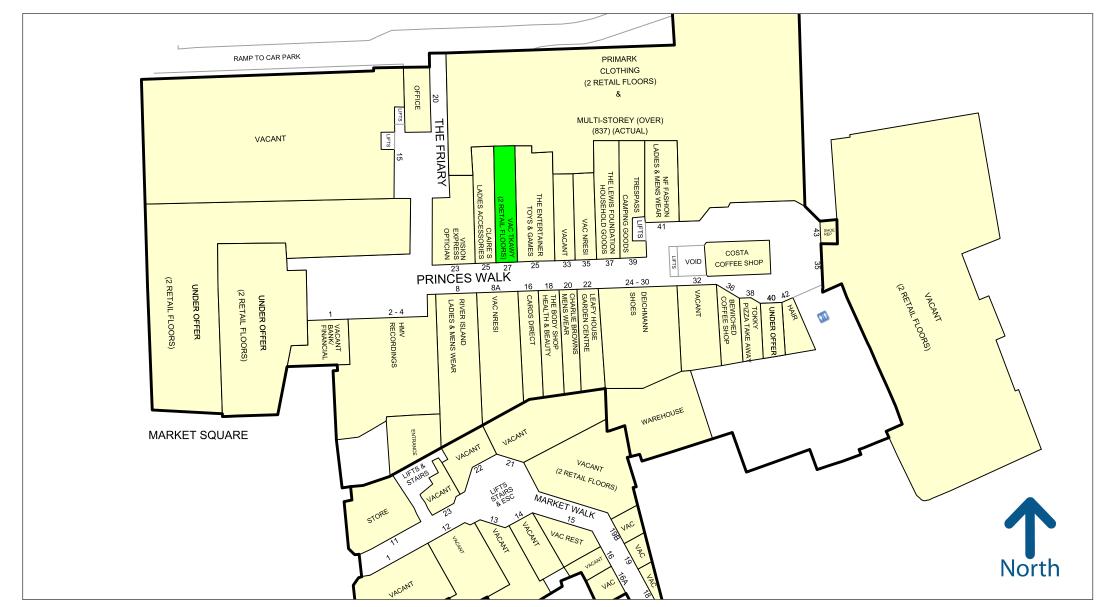

The subject premises are situated on the first floor, with nearby occupiers including **Claire's**, **Primark**, **Cards Direct**, **Vision Express**, **The Entertainer** and **HMV**.

Please refer to the attached copy of the street traders plan for further details.