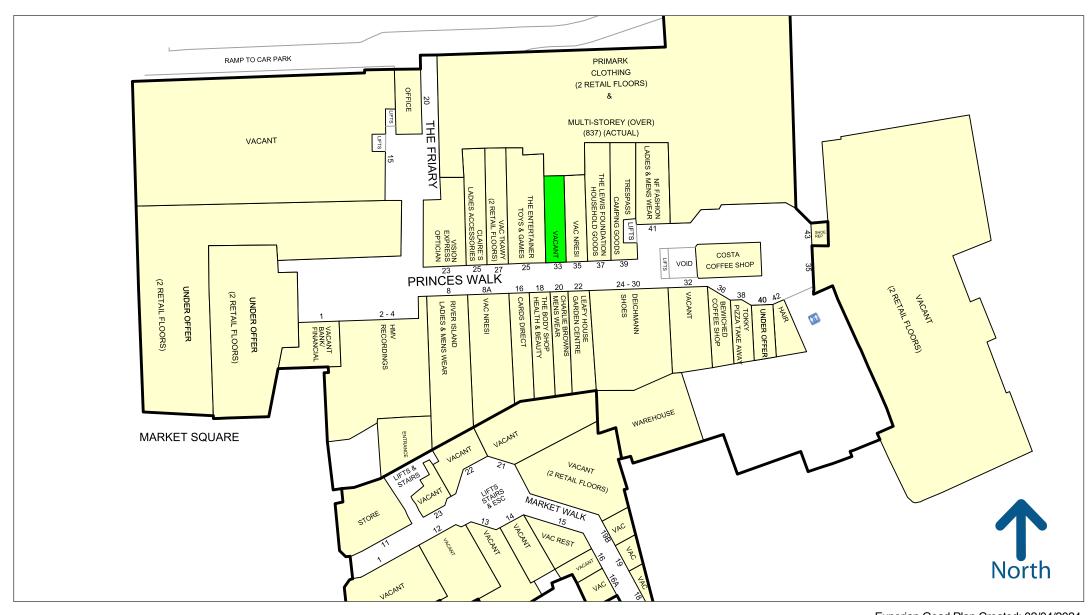

The subject premises are situated within prime pitch on the ground floor with adjacent occupiers including **The Entertainer, Deichmann** and **Primark.** 

Please refer to the attached copy of the street traders plan for further details.