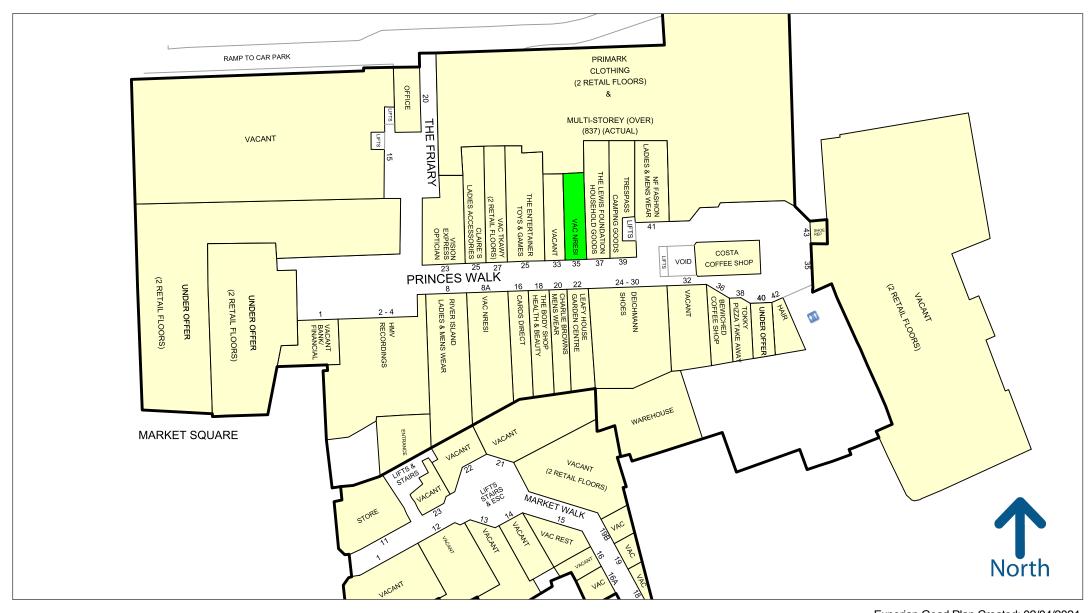

The subject premises are situated within prime pitch on the ground floor with adjacent occupiers including **Primark**, **The Entertainer**, **Claires** and **Cards Direct**.

Please refer to the attached copy of the street traders plan for further details.