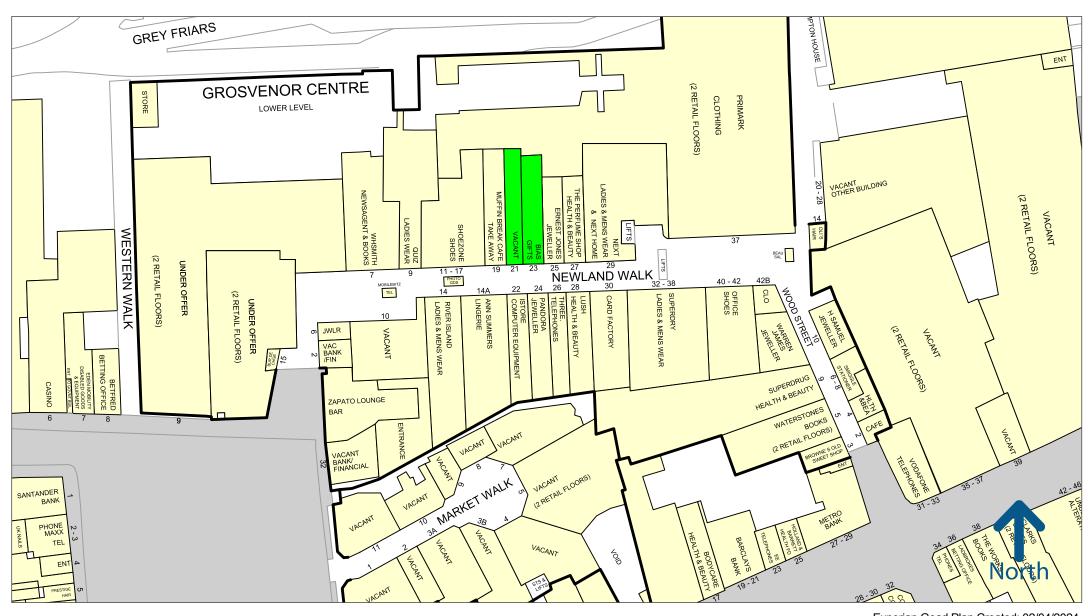

The subject premises are situated within prime pitch on the ground floor, with adjacent occupiers including Next, Primark, Pandora, Ann Summers, Muffin Break and Ernest Jones.

Please refer to the attached copy of the street traders plan for further details.