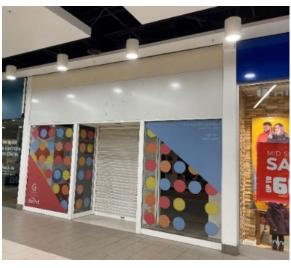

# UNIT 37 PRINCES WALK GROSVENOR CENTRE

The subject premises are situated within prime pitch on the first floor with adjacent occupiers including **Trespass**, **Deichmann** and **Primark**.

Please refer to the attached copy of the street traders plan for further details.

#### **Accommodation**

The premises are arranged over the ground floor, comprising the following areas:

**Ground Floor** 1,419 sq. ft. (131.83 sq. m)