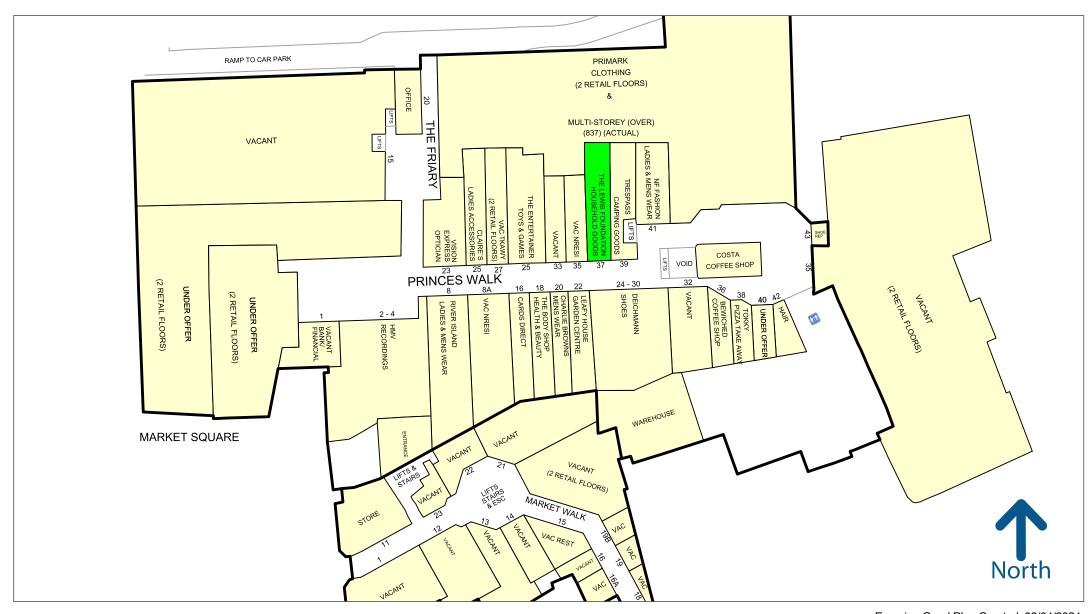

The subject premises are situated within prime pitch on the first floor with adjacent occupiers including **Trespass**, **Deichmann** and **Primark**.

Please refer to the attached copy of the street traders plan for further details.