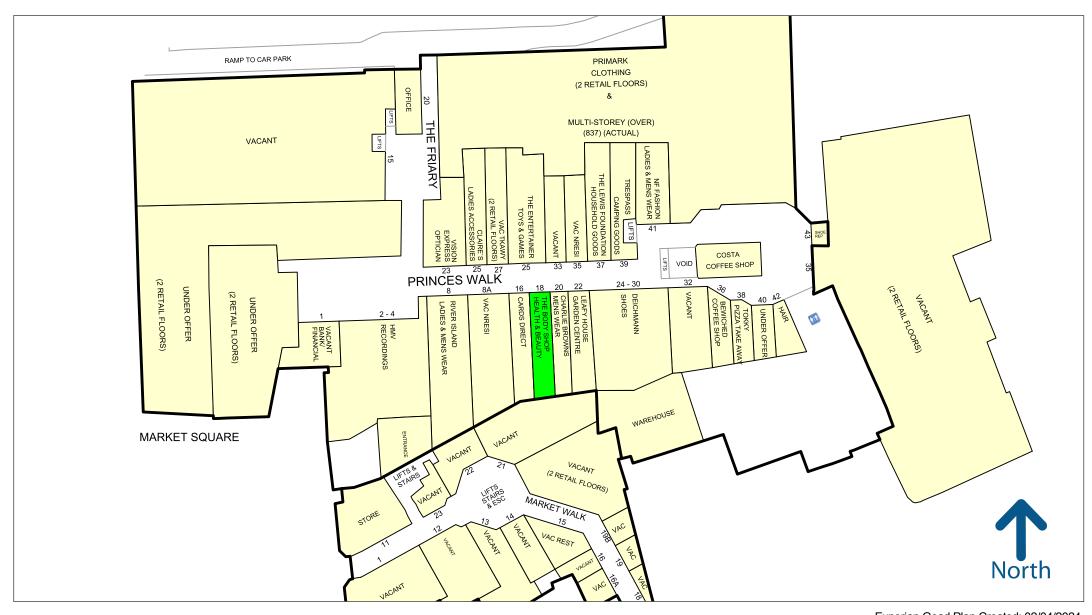

The subject premises are situated within prime pitch on the first floor with adjacent occupiers including **Cards Direct** and **Charlie Browns**, and opposite **Claires** and **The Entertainer**. Other nearby retailers include **River Island** and **Vision Express**.

Please refer to the attached copy of the street traders plan for further details.