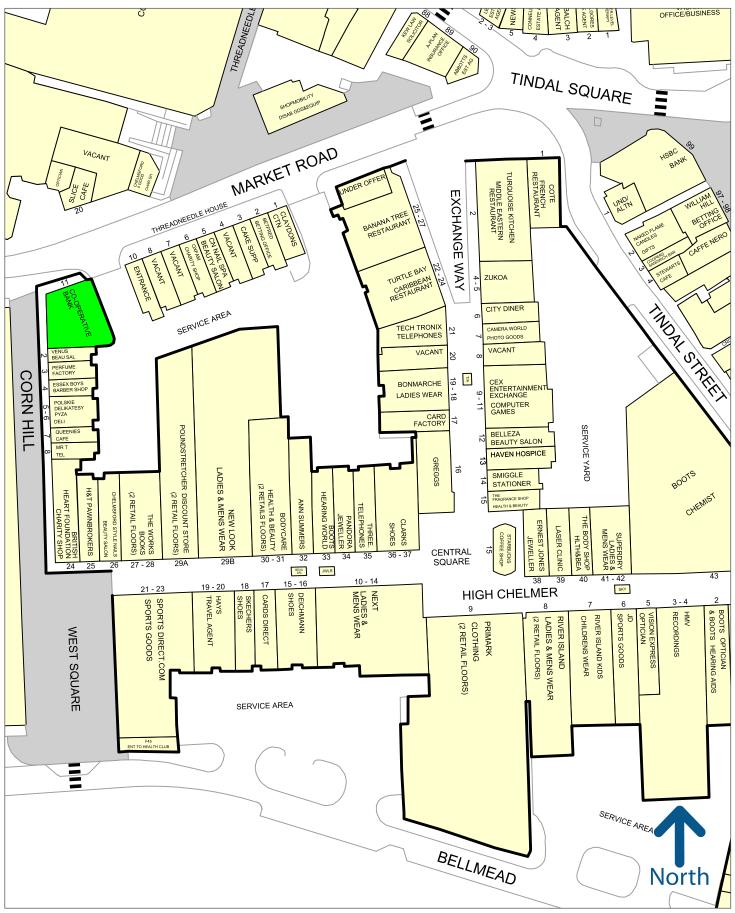

## UNIT 11 MARKET ROAD HIGH CHELMER SHOPPING CENTRE

The premises occupy a prominent corner location fronting Market Road and Cornhill, opposite Chelmsford Market.

Please refer to the attached copy of the street traders plan for further details.

50 metres Copyright and confidentiality Experian, 2023. © Crown copyright and database rights 2023. OS 100019885

Map data

Experian Goad Plan Created: 02/04/2024 Created By: Green and Partners

For more information on our products and services: www.experian.co.uk/business-products/goad | salesG@uk.experian.com