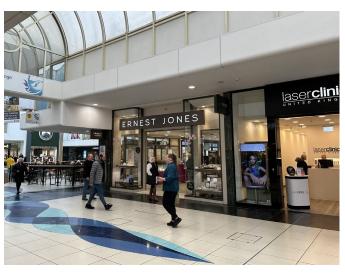

# UNIT 38 HIGH CHELMER SHOPPING CENTRE

High Chelmer provides the largest covered shopping centre in Chelmsford with over 80 shops open 7 days a week. The scheme provides the dominant mass market fashion offer within the city with retailers including **Flannels**, **Next**, **Primark**, **JD Sports**, **Boots**, **River Island** and **Office Shoes**.

The premises are adjacent to **Laser Clinic** and **Starbucks** and are within the prime mall of High Chelmer Shopping Centre.

Please refer to the attached copy of the street traders plan for further details.