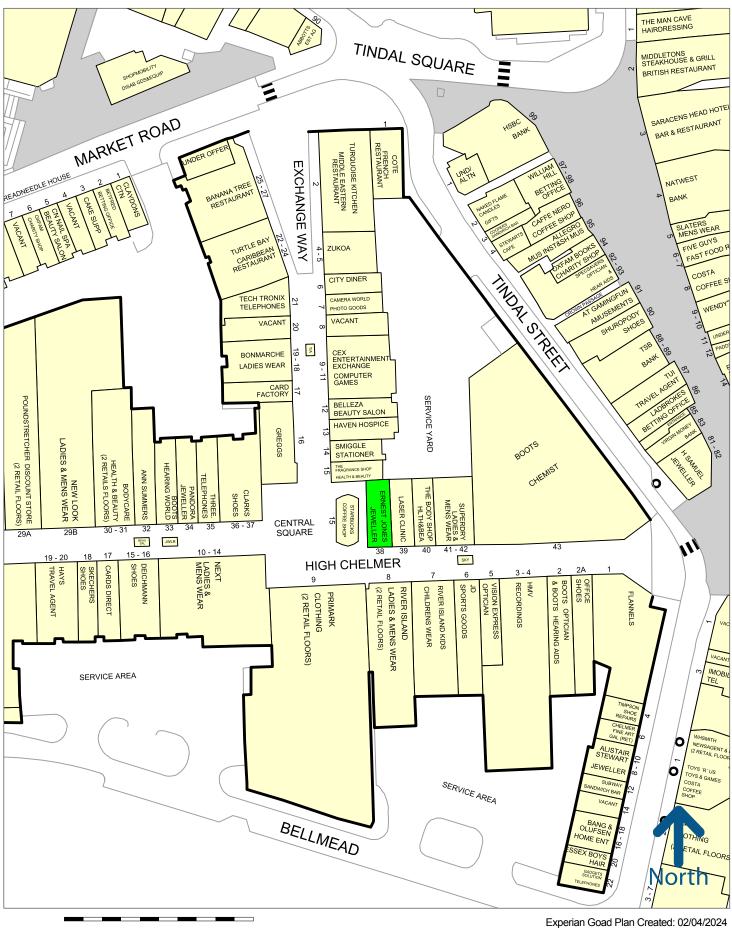

# UNIT 38 HIGH CHELMER SHOPPING CENTRE

High Chelmer provides the largest covered shopping centre in Chelmsford with over 80 shops open 7 days a week. The scheme provides the dominant mass market fashion offer within the city with retailers including **Flannels**, **Next**, **Primark**, **JD Sports**, **Boots**, **River Island** and **Office Shoes**.

The premises are adjacent to **Laser Clinic** and **Starbucks** and are within the prime mall of High Chelmer Shopping Centre.

Please refer to the attached copy of the street traders plan for further details.