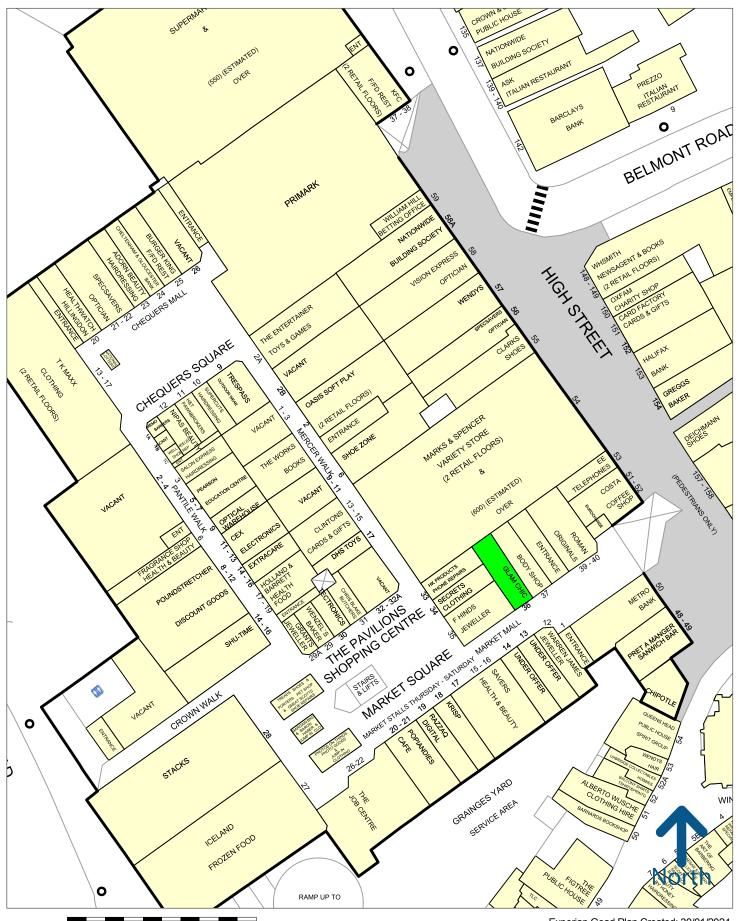

# UNIT 36, MARKET SQUARE THE PAVILIONS SHOPPING CENTRE

#### **Description**

Uxbridge is situated some 5 miles from the junction of the M25/M40 with a population of some 1.5 million within a 20 minute drive time. The Pavilions comprises some 390,000 sq. ft. and provides an attractive trading environment anchored by Marks & Spencer, TK Maxx, Primark and Tesco with the benefit of 920 car spaces.

Other tenants represented include The Body Shop, Iceland, The Entertainer, Metro Bank, Costa, Greggs, Savers, Roman Originals, Holland & Barrett and EE.

Please refer to the attached copy of the street traders plan for further details.