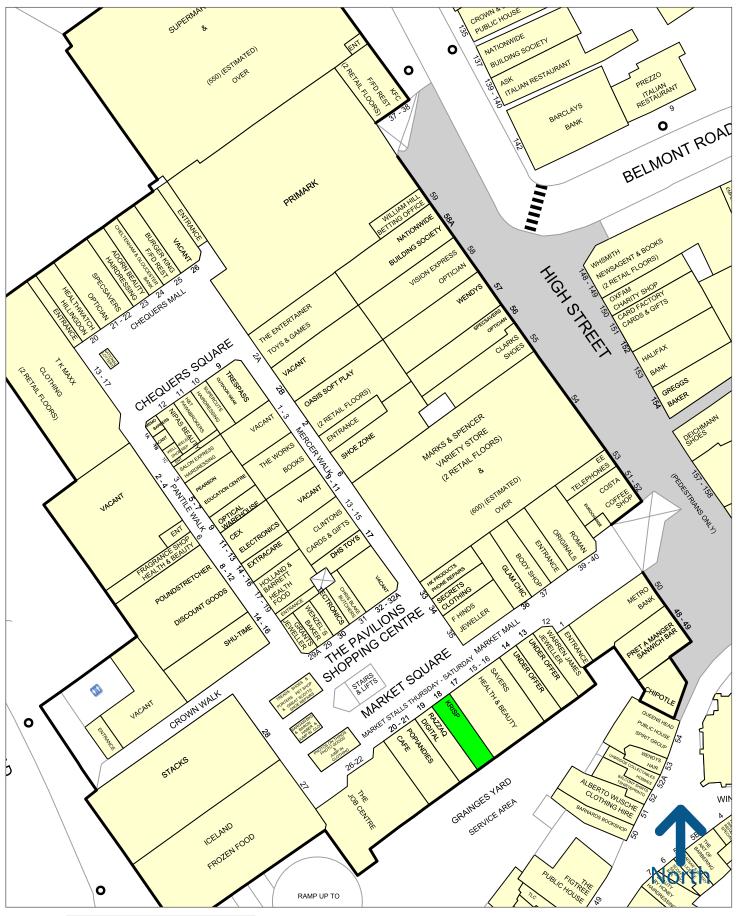

# UNIT 18, MARKET SQUARE PAVILIONS SHOPPING CENTRE

# **Description**

Uxbridge is situated some 5 miles from the junction of the M25/M40 with a population of some 1.5 million within a 20 minute drive time. The Pavilions comprises some 390,000 sq. ft. and provides an attractive trading environment anchored by Marks & Spencer, Primark, TK Maxx and Tesco with the benefit of 920 car spaces. Other tenants represented include The Body Shop, Clinton Cards, The Entertainer, Iceland, Savers, Costa, Roman Originals and EE.

Please refer to the attached copy of the street traders plan for further details.