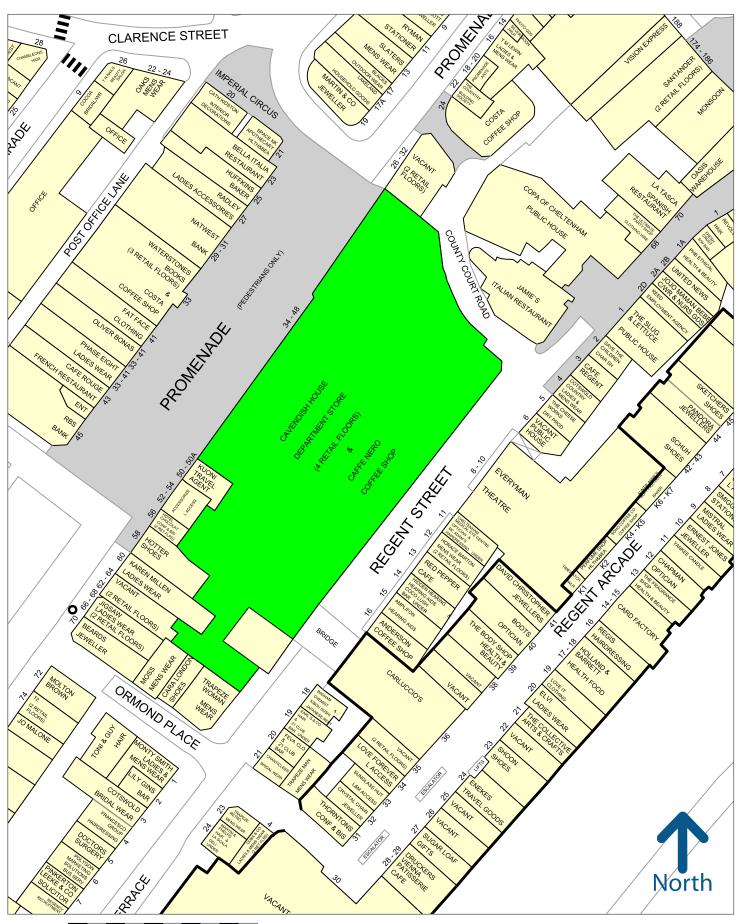

The subject property is located within Cheltenham's prime retail destination the **Promenade**. Nearby retailers include **Fat Face, The White Company, Reiss, Goldsmiths** and **Jo Malone**.

Please refer to the attached copy of the Street Traders Plan for further details.