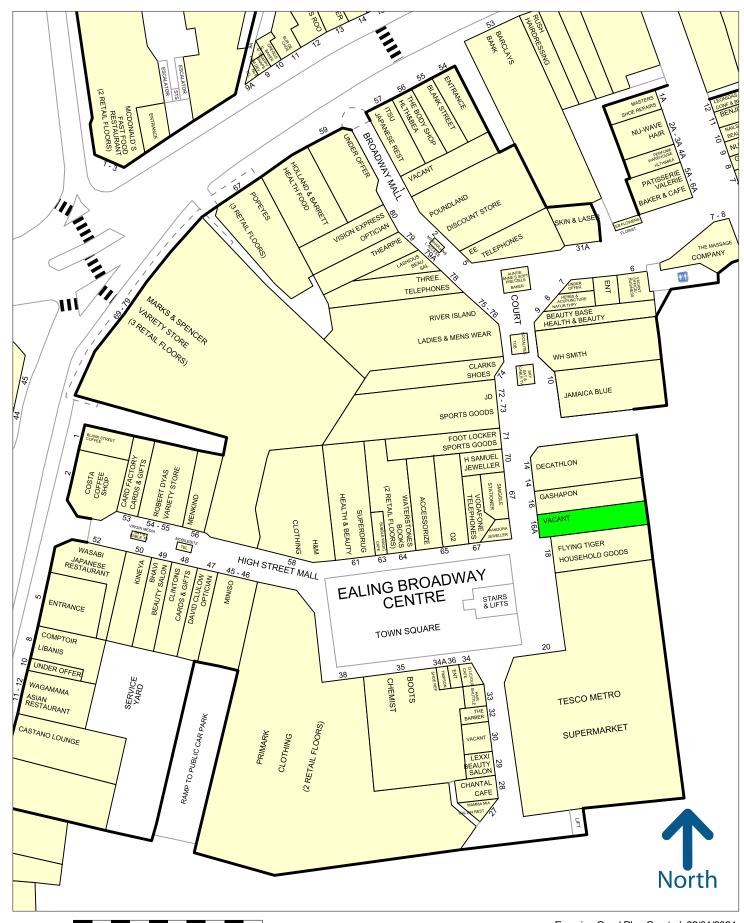

The scheme is also home to over 125,000 sq. ft. of offices and benefits from 800 car park spaces.

Please refer to the attached copy of the street traders plan for further details.

# **Accommodation**

The premises are arranged over basement and ground floors providing the following approximate areas:

**Ground Floor** 1,550 sq. ft. (144 sq. m) **Basement** 947 sa. ft. (88 sq. m)