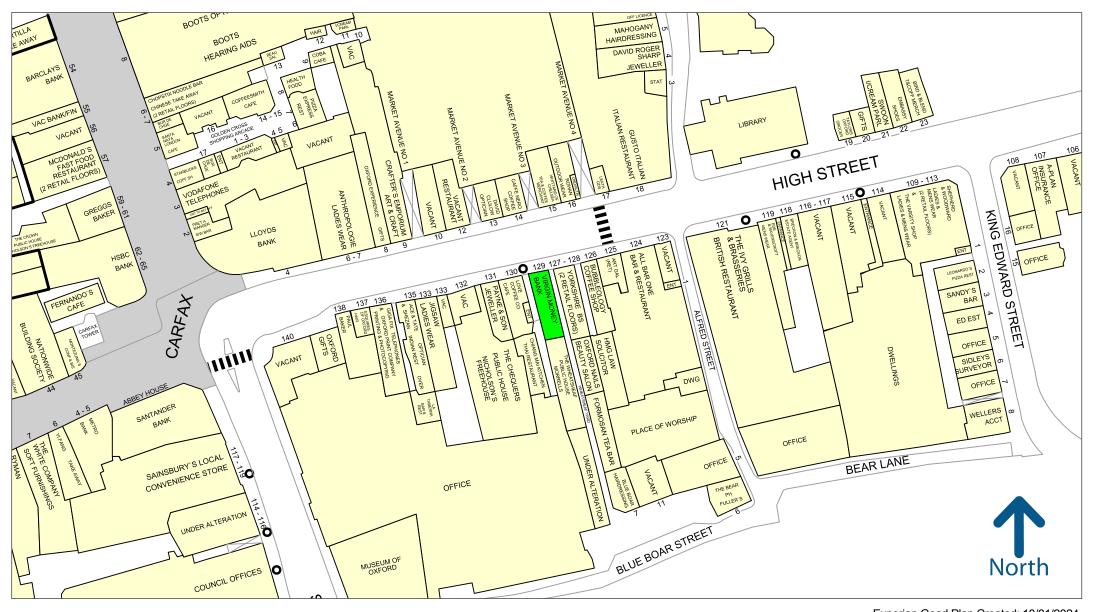

The subject property is located on the southern side of High Street. Retailers in close proximity include Caffe Nero, David Clulow Opticians, Love Coffee Co., Anthropologie, Ace & Tate and Oxford Covered Market.

Please refer to the attached copy of the street traders plan for further details.