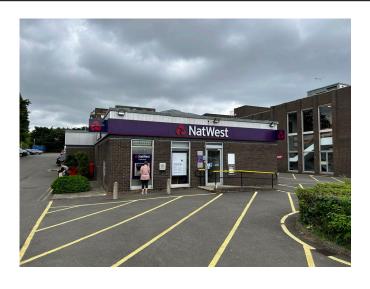

# 119 BOUNDARY ROAD

The subject property is located on the outskirts of the main city of Norwich on the North Western side of Boundary Road. The property forms part of the Mercure Hotel. The area is mainly industrial or retail warehousing with a large Asda Superstore, B&Q, M&S Simply Food, the aforementioned hotel and a number of other trade services.

### **Accommodation**

The premises are currently arranged over a ground floor banking hall providing the following approximate areas:

 Ground Floor Sales
 1,524 sq. ft.
 (141.58 sq. m)

 Ground Floor Ancillary
 751 sq. ft.
 (69.77 sq. m)

 Total
 2,275 sq. ft.
 (211.23 sq. m)

The property has 4 car parking spaces.

Plans of the accommodation are available on request.