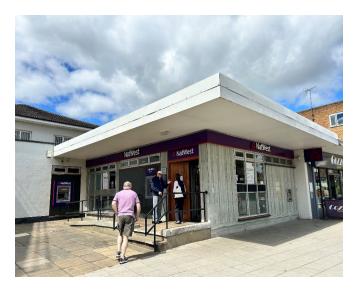

#### Description

Woodley is a town in Berkshire, England, located about 4 miles east of Reading and approximately 40 miles west of London.

The unit is located on Crockhamwell Road in close proximity to McColl's, Corals, Greggs, Boots and Cozze Restaurant