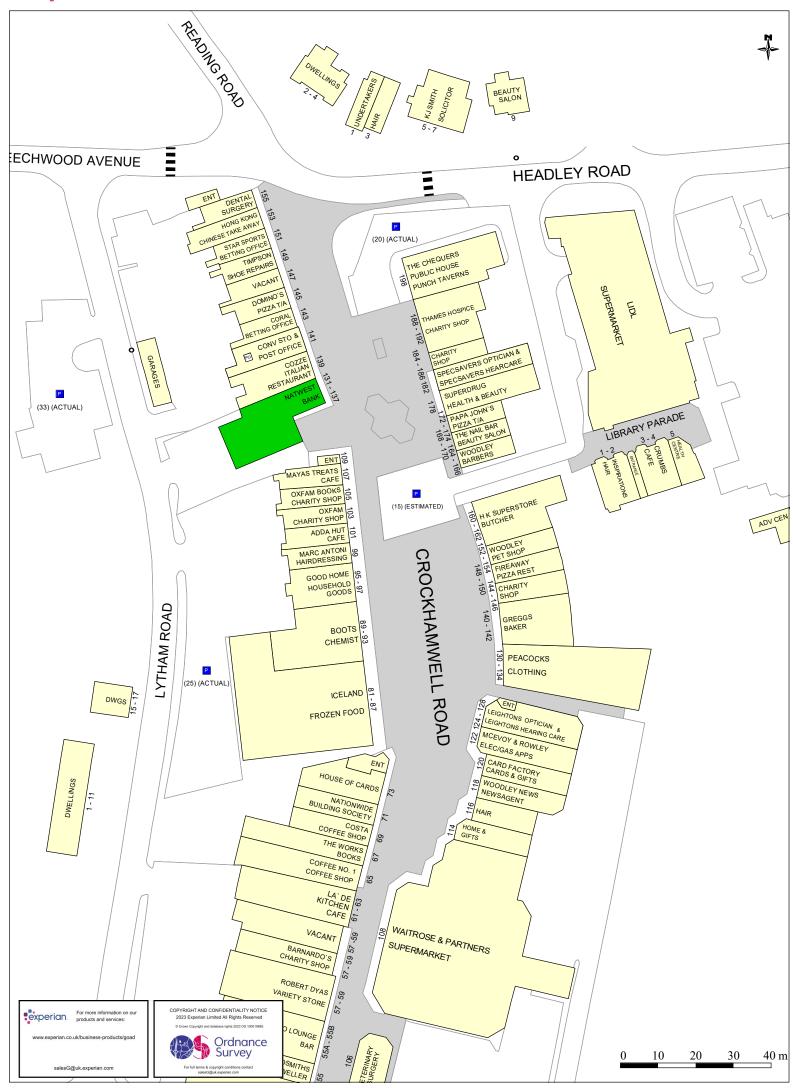

#### Description

Woodley is a town in Berkshire, England, located about 4 miles east of Reading and approximately 40 miles west of London.

The unit is located on Crockhamwell Road in close proximity to McColl's, Corals, Greggs, Boots and Cozze Restaurant

Please refer to the attached copy of the street traders plan for further details.