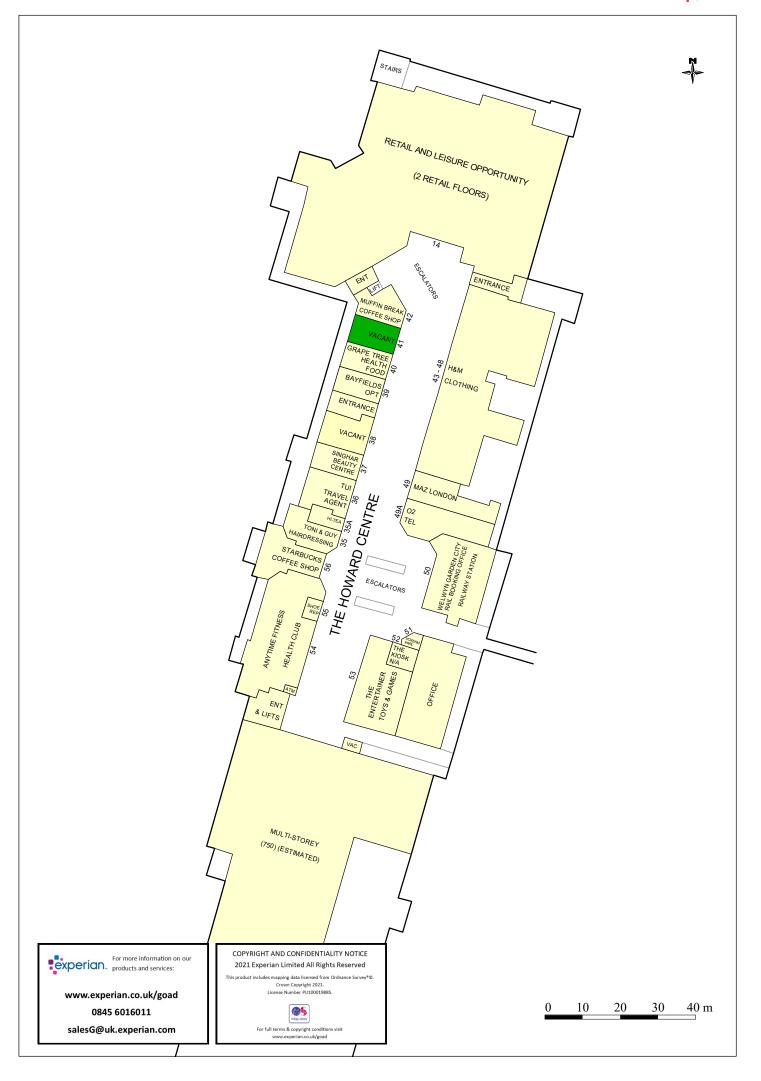

### UNIT 41 HOWARD CENTRE

Notable occupiers including **H&M**, **JD Sports**, **Fat Face** and **WH Smith**. Please refer to the attached copy of the street traders plan for further details.

#### **Accommodation**

The premises are arranged over ground floor, providing the following area:

**Ground Floor** 871 sq. ft. (80.91 sq. m)