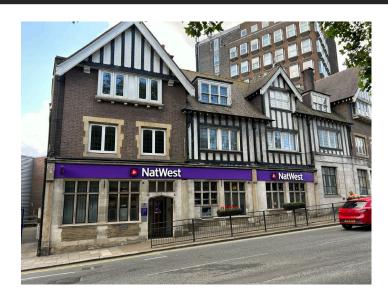

#### **Description**

Stanmore is a place in London, England. It is located in the borough of Harrow, which is situated in the northwest of London.

The subject property is located on a prime spot on The Broadway, some of the local retailers include Sainsbury's, Nando's, Savers Health and Beauty, Boots, Wenzels and Nationwide Building Society.

#### User

The premises currently falls under Class E use.