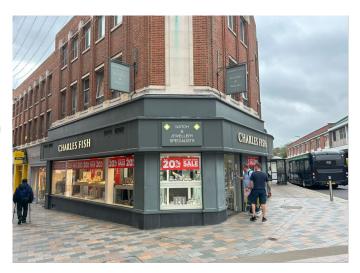

## **Description**

The subject premises occupies a prime position in Chelmsford Town Centre. Nearby retailers include Waterstones, WHSmith, H&M, M&S, The Range, Boots, Lloyds Bank, Superdrug, Holland & Barrett, Santander and Halifax. The property is also near High Chelmer and The Meadows Shopping Centre, whilst also benefiting from being a short distance from Chelmsford train station.

#### **Accommodation**

The premises are arranged over ground floor and basement, comprising the following areas and dimensions:

**Ground floor 1,253 sq. ft.** (116.41 sq. m) **Basement 973 sq. ft.** (90.39 sq. m)