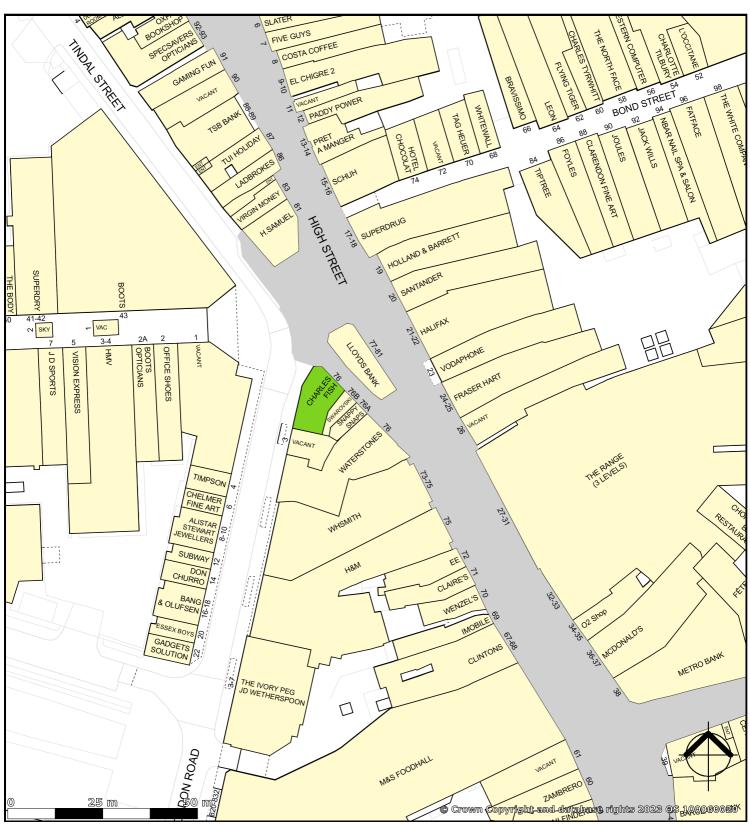

## **Description**

The subject premises occupies a prime position in Chelmsford Town Centre. Nearby retailers include Waterstones, WHSmith, H&M, M&S, The Range, Boots, Lloyds Bank, Superdrug, Holland & Barrett, Santander and Halifax. The property is also near High Chelmer and The Meadows Shopping Centre, whilst also benefiting from being a short distance from Chelmsford train station.

Please refer to the attached copy of the street traders plan for further details.