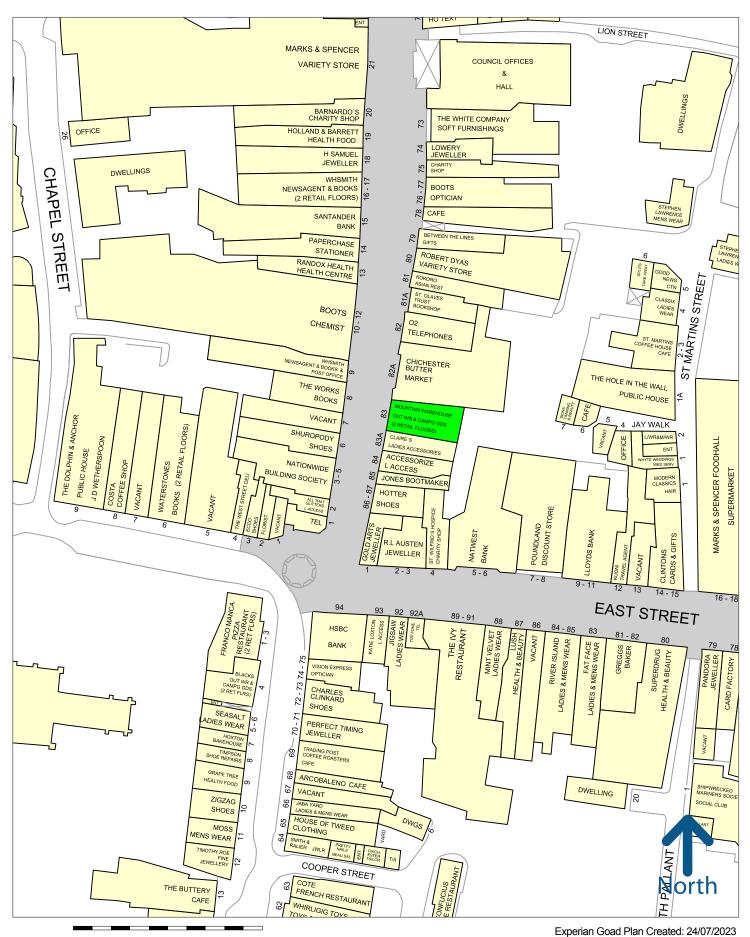

#### Description

Chichester is a city in West Sussex on the south coast of England. The unit occupies a prominent position on North Street close to the junction with East Street.

Other retailers in the immediate vicinity include **Boots**, **WH Smith**, **Marks & Spencer**, **Holland and Barrett** and **Accessorize**.

Please refer to the attached copy of the street traders plan for further details.