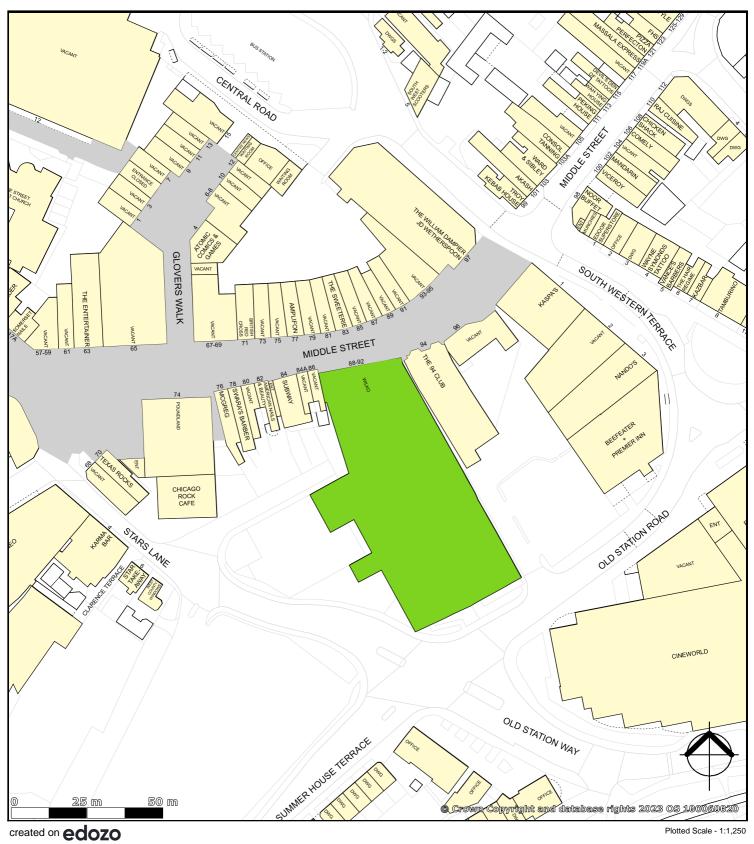

The site occupies 1.3 acres within the town centre and backs onto the town's ring road.

Please refer to the attached copy of the street traders plan for further details.

### Wilkinson, 88-90 Middle Street, Yeovil, BA20

Plotted Scale - 1:1,250