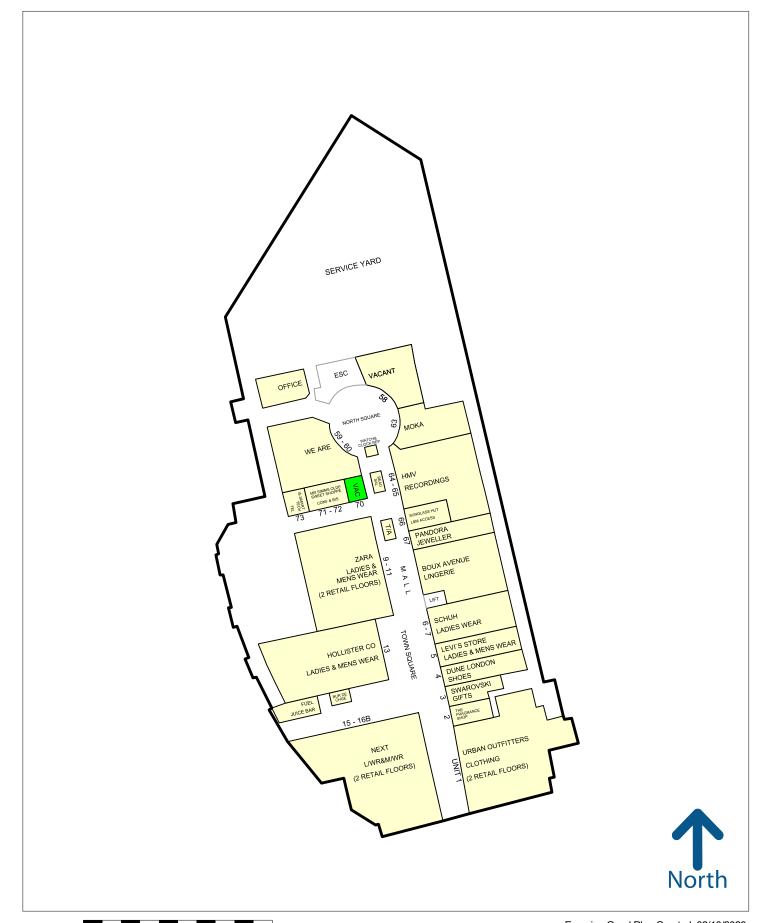

Please refer to the attached copy of the street traders plan for further details.

#### **Accommodation**

The premises are arranged on the lower ground mall close to HMV, Pandora, Zara, Hollister, Boux Avenue and Mango, providing the following net area:

**Ground Floor** 310 sq. ft. (28.79 sq. m)