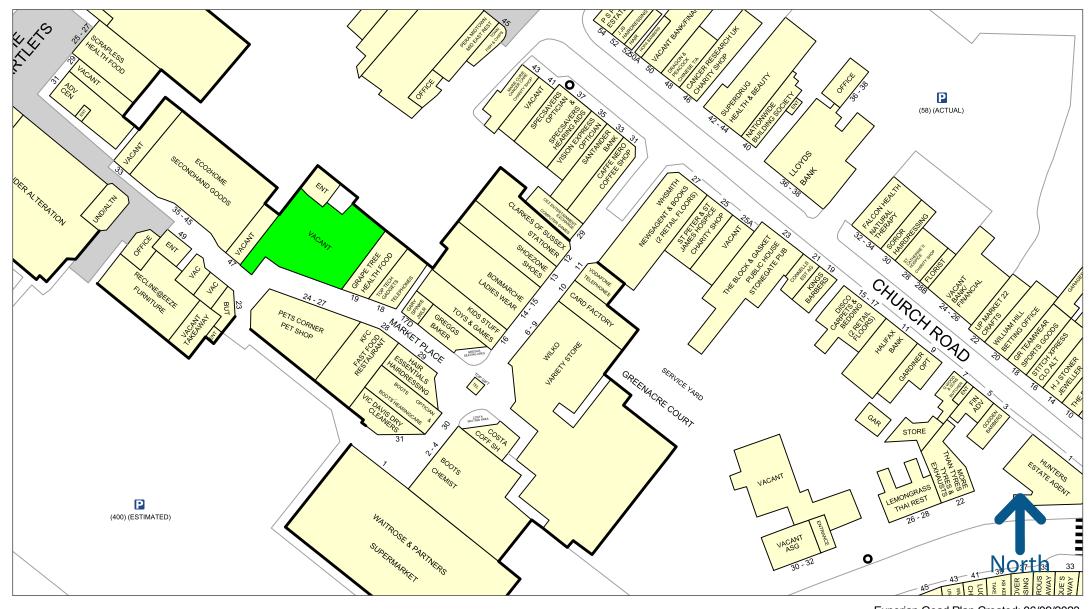

The subject unit is located within Market Place Shopping Centre, which comprises some 122,500 sq. ft and is anchored by Boots, Waitrose and Wilko.

Please refer to the attached copy of the street traders plan for further details.

mike.willoughby@greenpartners.co.uk

Or, **Eightfold**, contacting:

Max Pollock 07764 794936

max@eightfold.agency

Subject to Contract

Copyright and confidentiality Experian, 2022. © Crown copyright and database rights 2022. OS 100019885

Experian Goad Plan Created: 06/09/2023

Created By: Green and Partners

For more information on our products and services:

www.experian.co.uk/goad | goad.sales@uk.experian.com | 0845 601 6011