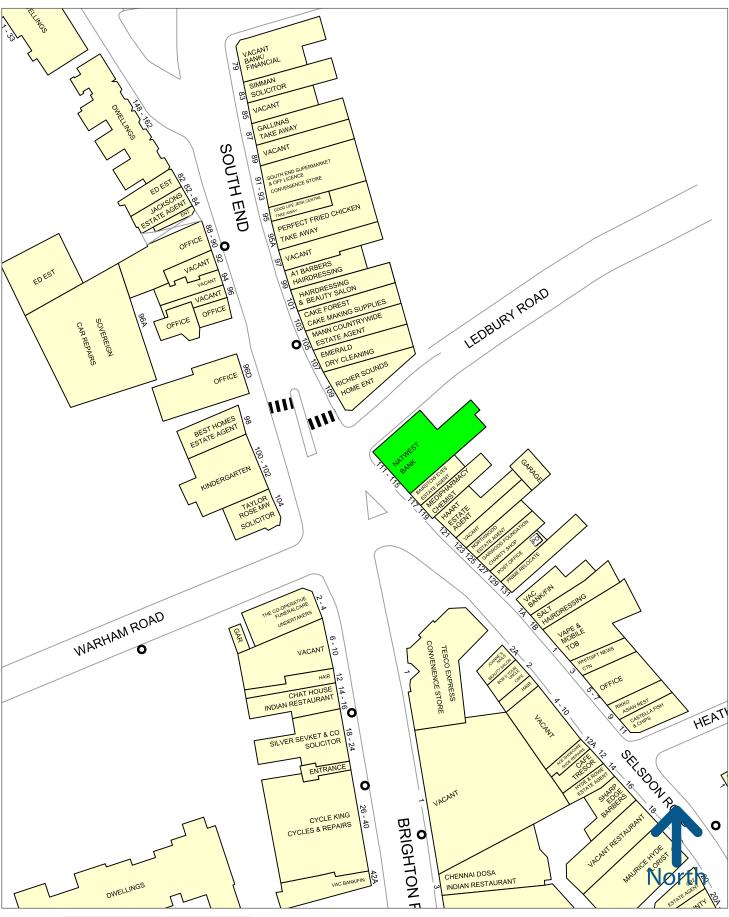

#### **Description**

South Croydon, located in the London Borough of Croydon, England, has several transport links including road, train, and air options.

The subject property is located on a secondary retail pitch on South End Road with nearby retailers including **Richer Sounds**, **Tesco Express**, **Swan Pharmacy**, **Londis** and a number of independent operators.

Please refer to the attached copy of the street traders plan for further details.