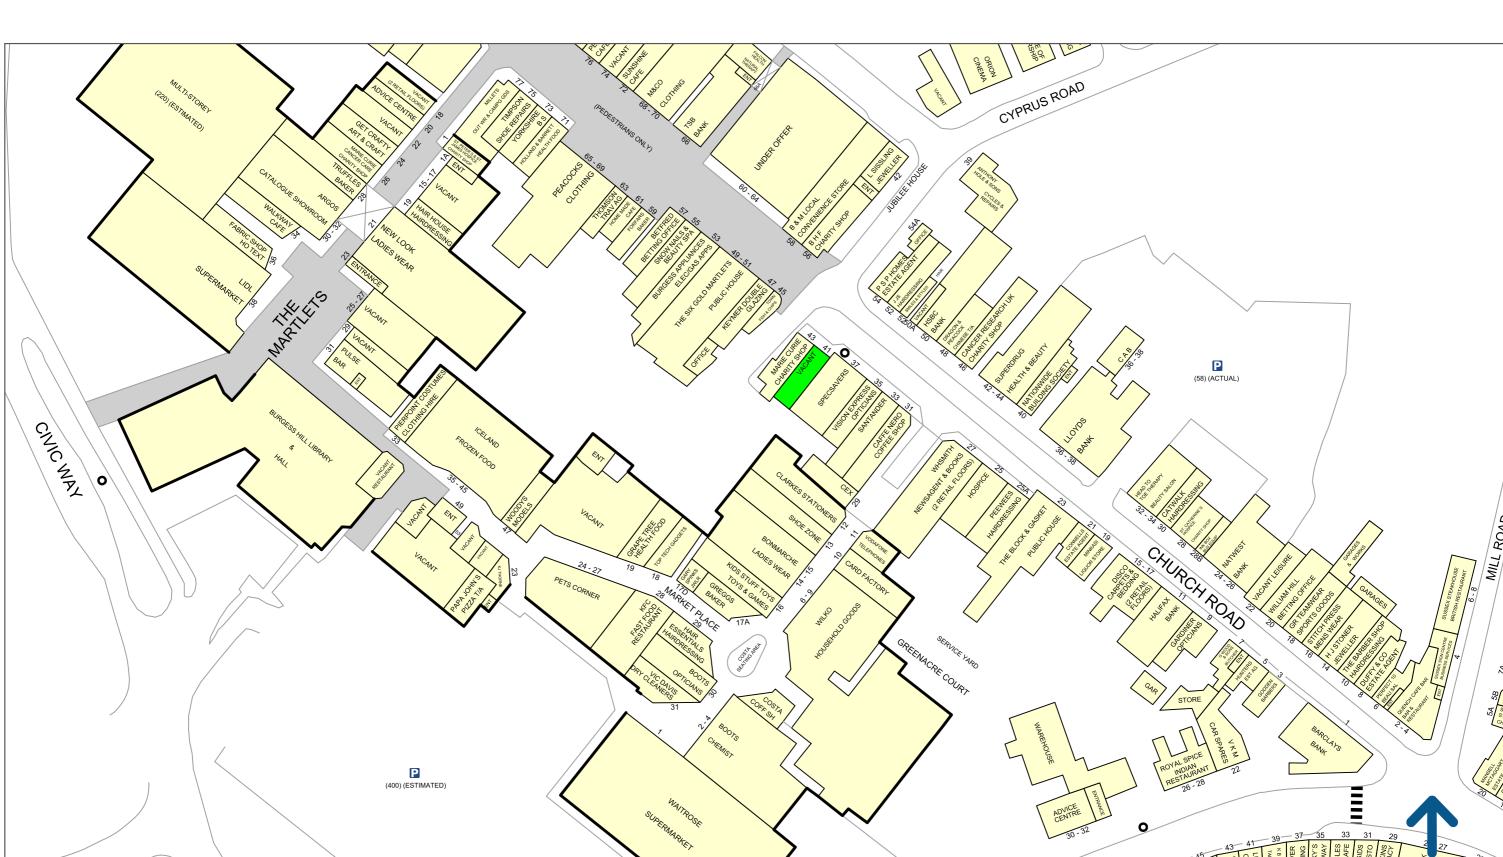

The subject unit is located on Church Road, fronting Market Place Shopping Centre, which comprises some 122,500 sq. ft and is anchored by **Boots, Waitrose** and **Wilko.** 

Please refer to the attached copy of the street traders plan for further details.

mike.willoughby@greenpartners.co.uk

Or, **Eightfold**, contacting:

Max Pollock 07764 794936

max@eightfold.agency

Subject to Contract

50 metres

Experian Goad Plan Created: 25/08/2023 Created By: Green and Partners

www.experian.co.uk/goad | goad.sales@uk.experian.com | 0845 601 6011