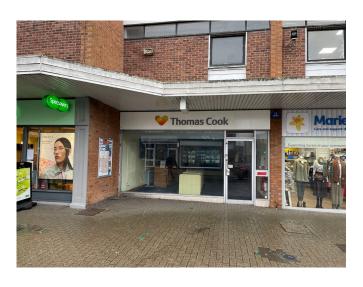

### MARKET PLACE SHOPPING CENTRE 41 CHURCH ROAD

Burgess Hill is a town situated in the Sussex Weald, 10 miles north of Brighton, and about 4.5 miles south of Haywards Heath and is on the main London to Brighton railway line and there are regular services to London, Luton and Bedford via Thameslink Services.

The subject unit is located on Church Road, fronting Market Place Shopping Centre, which comprises some 122,500 sq. ft and is anchored by **Boots, Waitrose** and **Wilko.** 

Please refer to the attached copy of the street traders plan for further details.