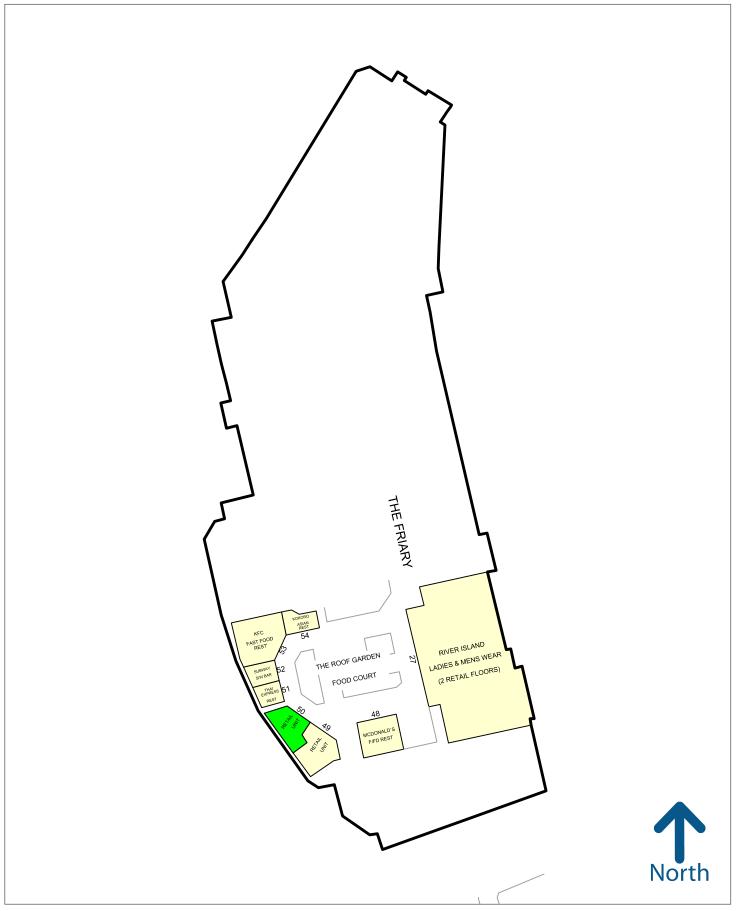

Please refer to the attached copy of the street traders plan for further details.

#### Accommodation

The premises are arranged on the food court, close to **KFC**, **McDonalds**, **Subway**, **Kokoro** and **Thai Express**, providing the following net area:

**Ground Floor** 570 sq. ft. (52.95 sq. m)