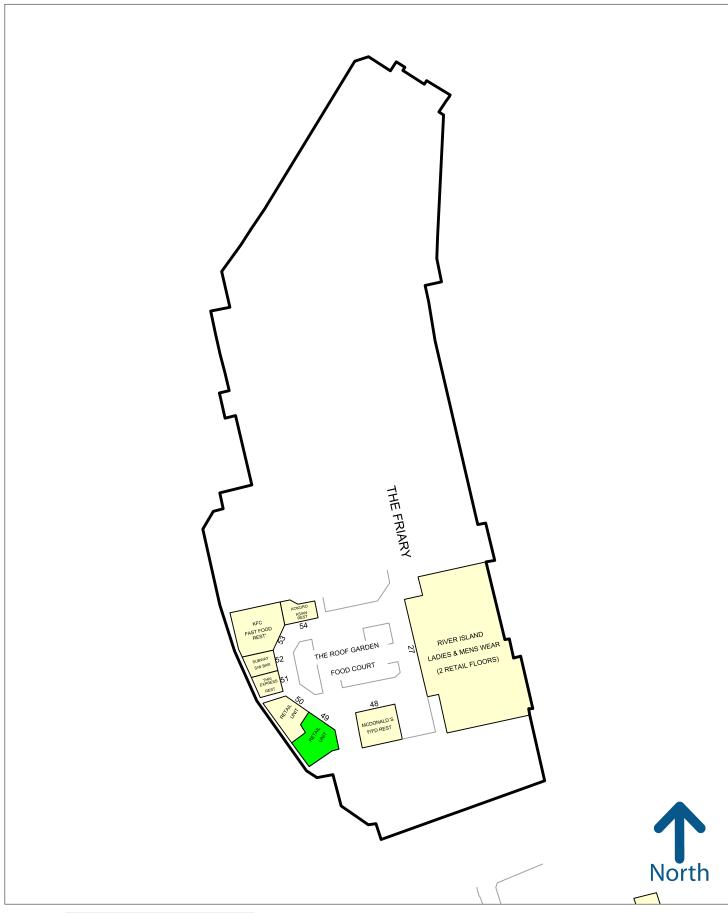

Please refer to the attached copy of the street traders plan for further details.

#### **Accommodation**

The premises are arranged on the food court, close to **KFC**, **McDonalds**, **Subway**, **Kokoro** and **Thai Express**, providing the following net area:

**Ground Floor** 732 sq. ft. (68.03 sq. m)