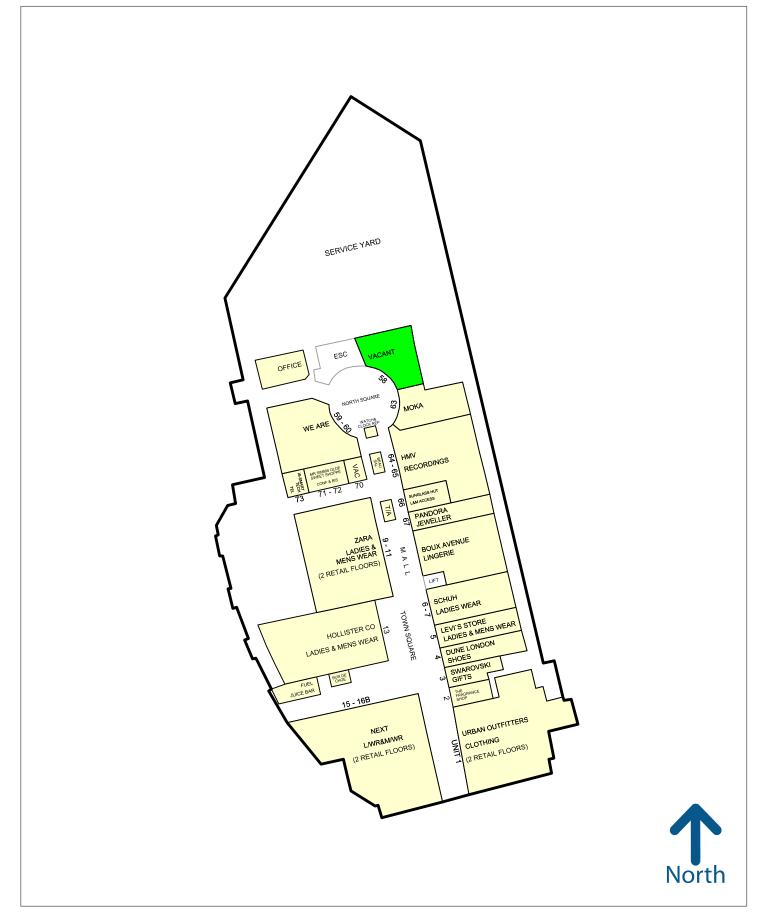

## **Accommodation**

The premises are arranged on the lower ground mall close to HMV, Pandora, Zara, Hollister, Boux Avenue and Mango, providing the following net area:

**Ground Floor** 2,454 sq. ft. (227.98 sq. m)