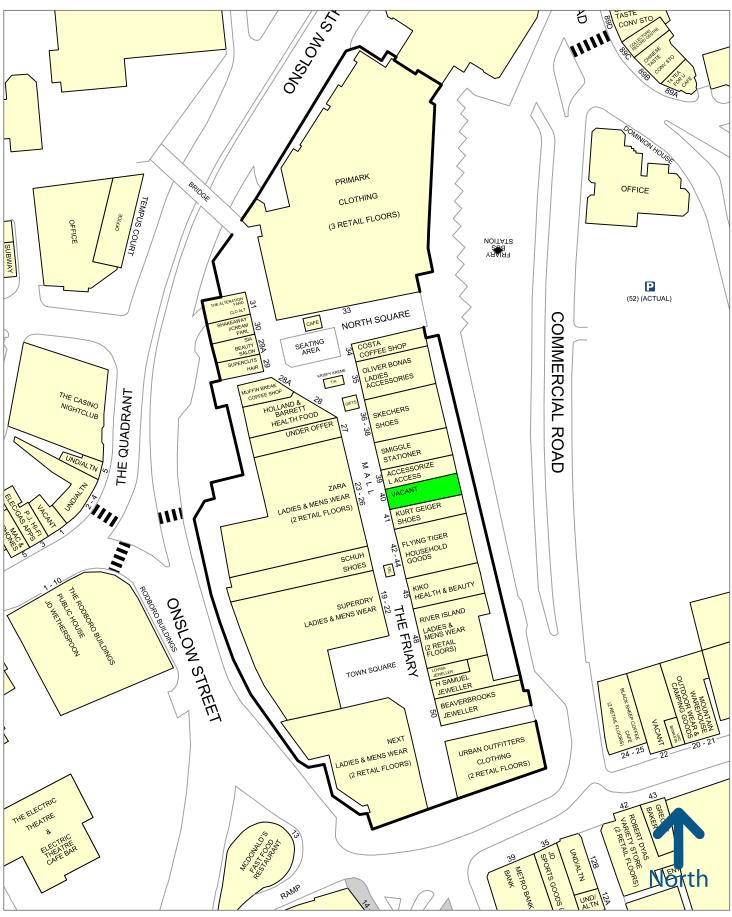

# UNIT 40 THE FRIARY

The Friary is a covered centre in the heart of Guildford, home to an enviable mix of UK and international fashion brands.

The centre is principally anchored by **Next, Urban Outfitters, Primark** and **Zara** and is connected to a 1,100 space multi-storey car park.

## **Accommodation**

The premises are arranged on the upper ground mall close to **Primark, Oliver Bonas, Zara, Holland & Barrett** and **Sketchers,** providing the following net area:

**Ground Floor** 1,041 sq. ft. (96.74 sq. m)