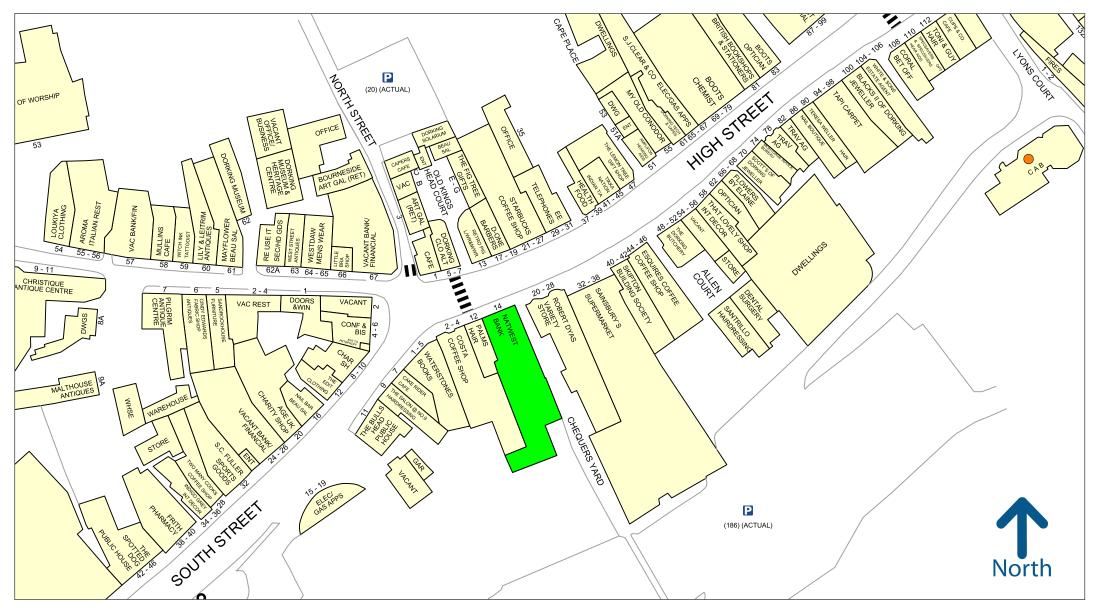

The subject property is located on a prime pitch near the intersection of South Street, West Street and the High Street. Other retailers include **Costa, Waterstones, Sainsbury's, EE** and **Starbucks.** 

Please refer to the attached copy of the street traders plan for further details.

experian.

Map data

50 metres Copyright and confidentiality Experian, 2022. © Crown copyright and database rights 2022. OS 100019885

Experian Goad Plan Created: 17/08/2023 Created By: Green and Partners For more information on our products and services: www.experian.co.uk/goad | goad.sales@uk.experian.com | 0845 601 6011