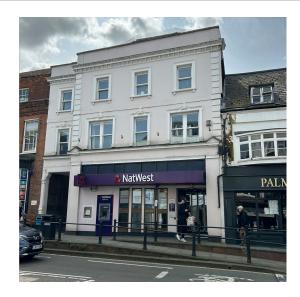

## 14 HIGH STREET

The subject property is located on a prime pitch near the intersection of South Street, West Street and the High Street. Other retailers include **Costa, Waterstones, Sainsbury's, EE** and **Starbucks.** 

#### User

The premises currently falls under Class E use.