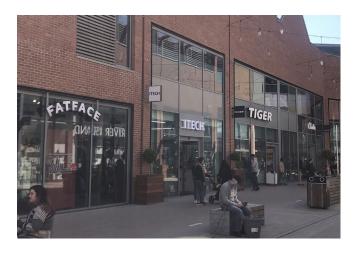

## UNIT 15 OLD MARKET

Old Market is a 310,000 sq. ft. open air retail and leisure development in the heart of Hereford City Centre, boasting annual footfall of 6.5 million. Key tenants include **Next**, **H&M**, **TK Maxx**, **Mountain Warehouse**, **Fat Face**, **Pandora** and **Waitrose**.

Old Market's leisure provision is anchored by an **Odeon Cinema** with notable occupiers including **Wagamama**, **Miller & Carter**, **Nando's** and **The Beefy Boys**. The scheme is supported by 1,016 car parking spaces, which serves as the main car park in the City.