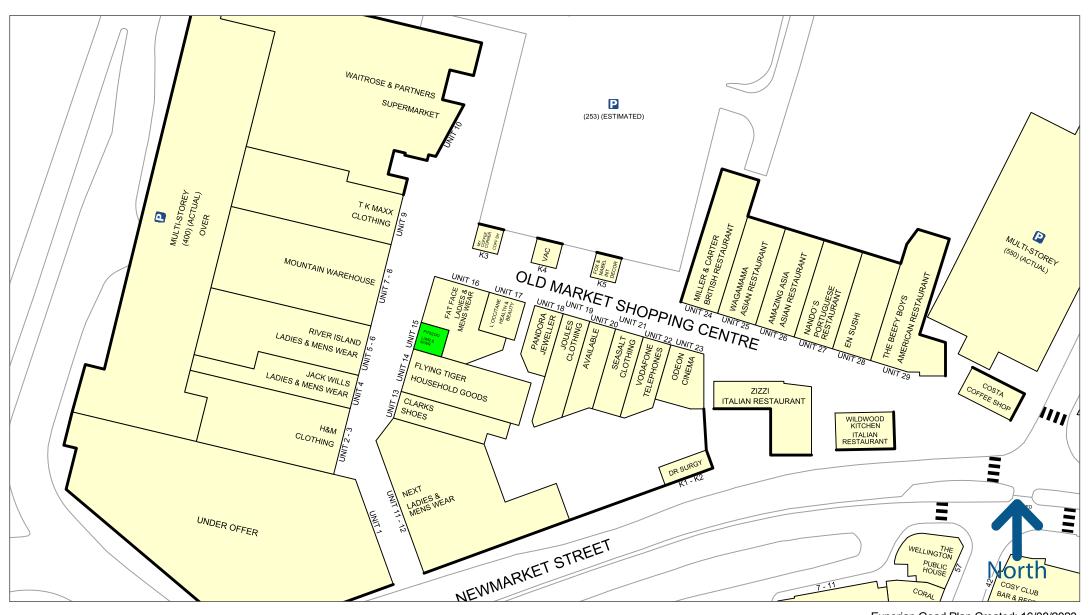

## UNIT 15 OLD MARKET

Old Market is a 310,000 sq. ft. open air retail and leisure development in the heart of Hereford City Centre, boasting annual footfall of 6.5 million. Key tenants include **Next**, **H&M**, **TK Maxx**, **Mountain Warehouse**, **Fat Face**, **Pandora** and **Waitrose**.

Please refer to the attached copy of the street traders plan for further details.