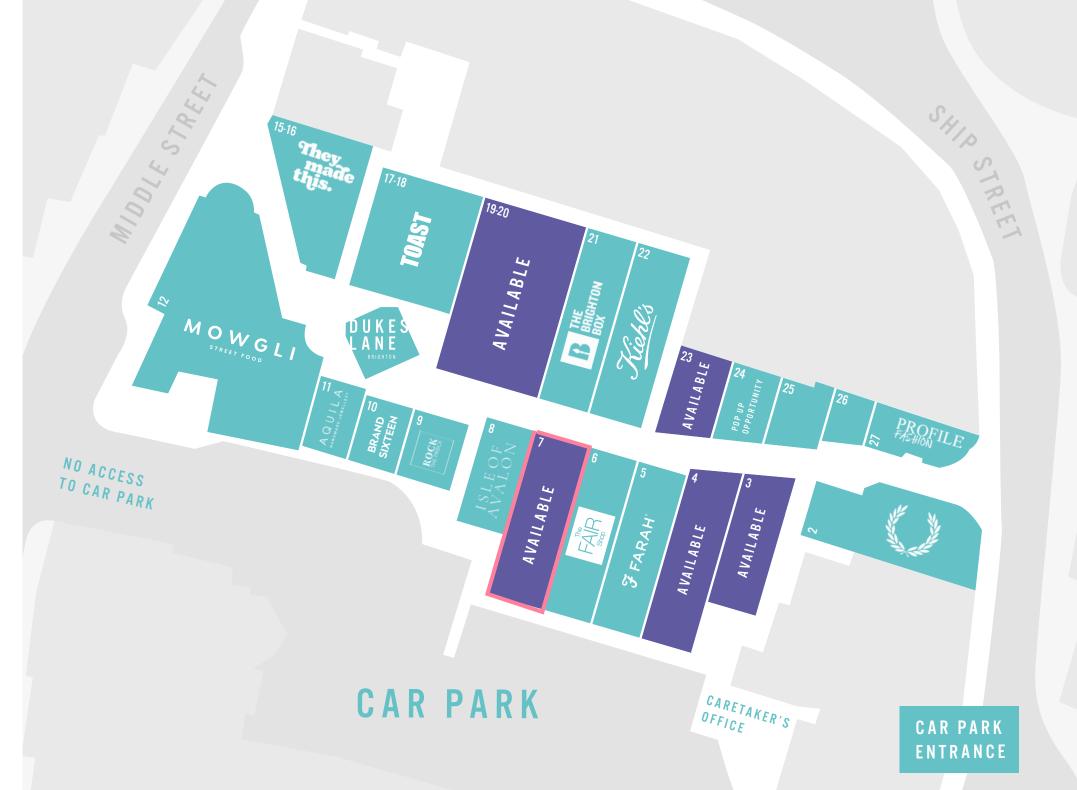

#### LOCATION

Dukes Lane is one of Brighton's most exclusive shopping destinations, situated between Churchill Square and East Street and close to the historic Lanes and Duke Street.

Dukes Lane offers a vibrant mix of national and independent shops and boutiques with retailers including **Fred Perry, Aquila, Isle of Avalon, Farah** and **Toast**.

Award winning street food occupier **Mowgli** has recently opened on Dukes Lane.

Please refer to the attached copy of the street traders plan for further details.