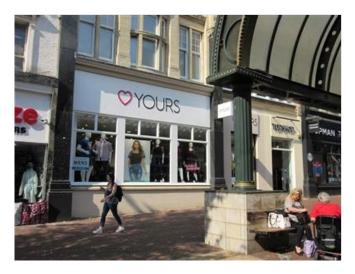

# Description

The subject premises are situated in the pedestrianised section of Old Christchurch Road. Nearby retailers include **McDonalds, Pandora, Holland & Barrett and Ernest Jones.** 

Please refer to the attached copy of the street traders plan for further details.