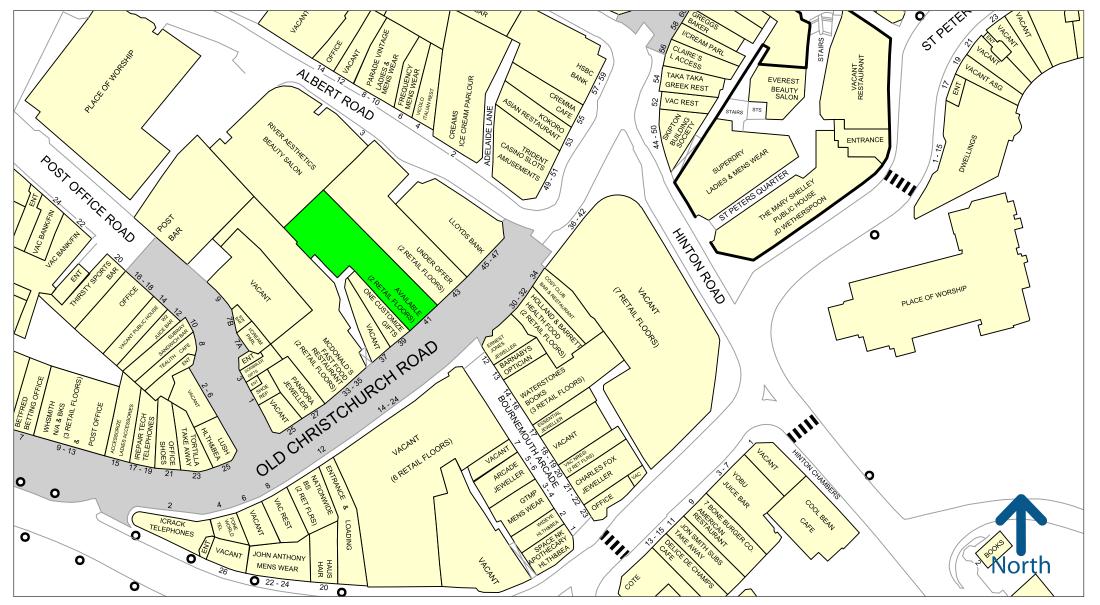

# Description

The subject premises are situated in the pedestrianised section of Old Christchurch Road. Nearby retailers include **McDonalds, Pandora, Holland & Barrett and Ernest Jones.** 

Please refer to the attached copy of the street traders plan for further details.

Map data

50 metres Copyright and confidentiality Experian, 2022. © Crown copyright and database rights 2022. OS 100019885

Experian Goad Plan Created: 10/08/2023 Created By: Green and Partners For more information on our products and services: www.experian.co.uk/goad | goad.sales@uk.experian.com | 0845 601 6011