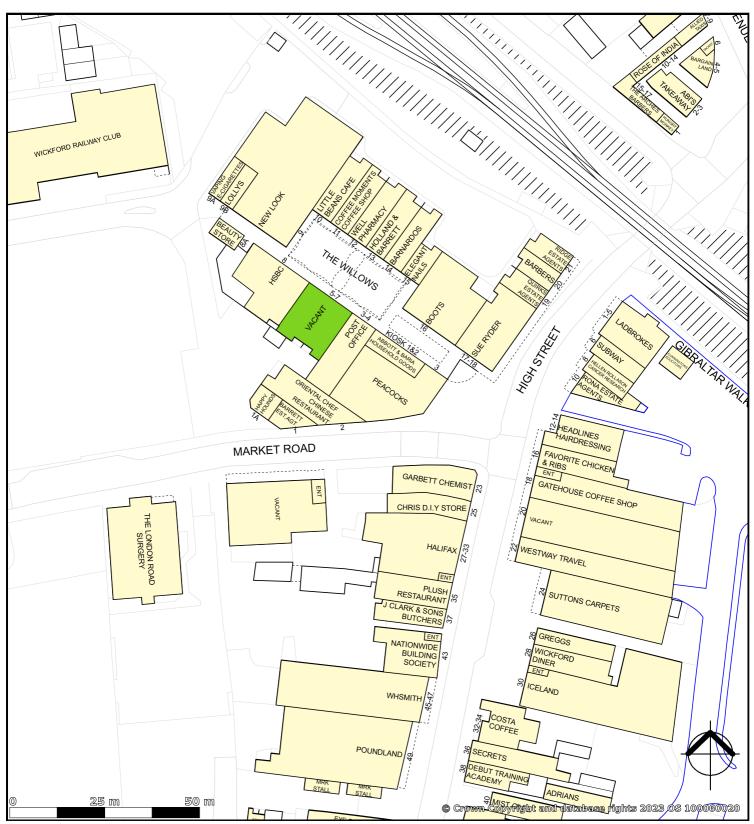

## **Description**

The subject premises occupies a prime position off Wickford High Street. The scheme is anchored by **New Look** with nearby retailers including **Boots Pharmacy**, **Holland & Barrett** and **Peacocks**. The property also benefits from being adjacent to Wickford railway station connecting the property to the City of London via Liverpool Street.

Please refer to the attached copy of the street traders plan for further details.