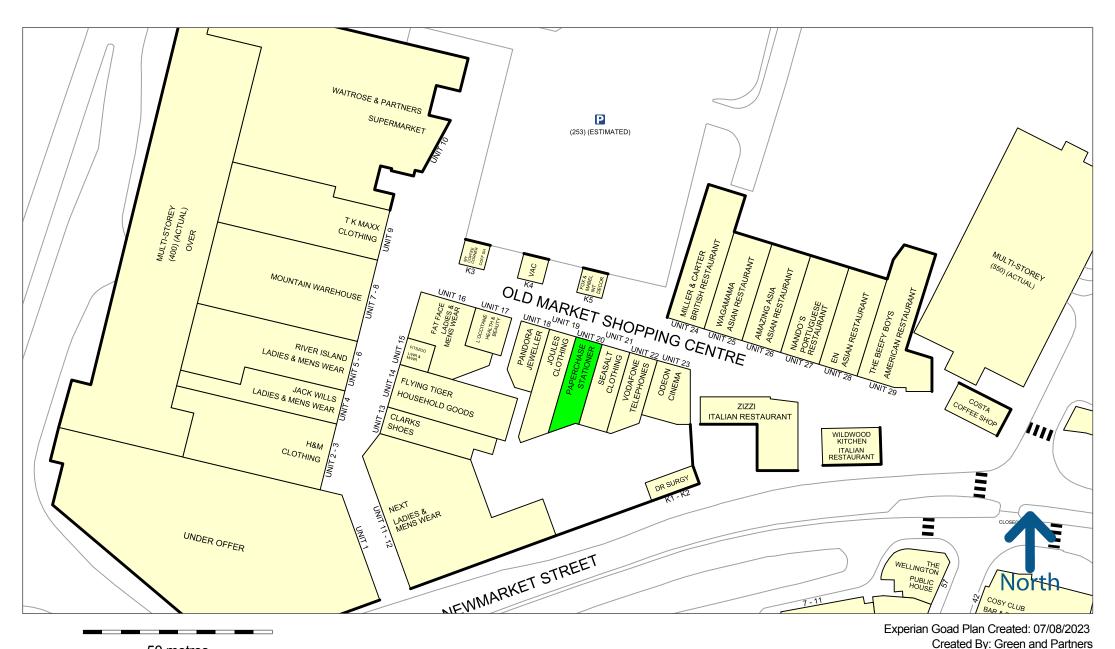

# UNIT 21 OLD MARKET

Old Market is a 310,000 sq. ft. open air retail and leisure development in the heart of Hereford City Centre, boasting annual footfall of 6.5 million. Key tenants include **Next**, **H&M**, **TK Maxx**, **Mountain Warehouse**, **Fat Face**, **Pandora** and **Waitrose**.

Old Market's leisure provision is anchored by an **Odeon Cinema** with notable occupiers including **Wagamama**, **Miller & Carter**, **Nando's** and **The Beefy Boys**. The scheme is supported by 1,016 car parking spaces, which serves as the main car park in the City.

Please refer to the attached copy of the street traders plan for further details.