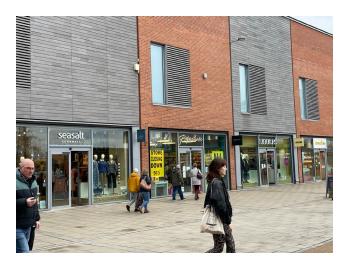

# UNIT 21 OLD MARKET

Old Market is a 310,000 sq. ft. open air retail and leisure development in the heart of Hereford City Centre, boasting annual footfall of 6.5 million. Key tenants include **Next**, **H&M**, **TK Maxx**, **Mountain Warehouse**, **Fat Face**, **Pandora** and **Waitrose**.

Old Market's leisure provision is anchored by an **Odeon Cinema** with notable occupiers including **Wagamama**, **Miller & Carter**, **Nando's** and **The Beefy Boys**. The scheme is supported by 1,016 car parking spaces, which serves as the main car park in the City.