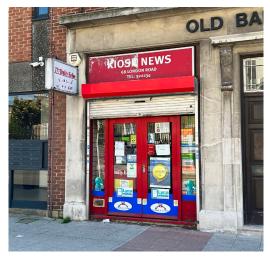

### 68 LONDON ROAD

Southampton is a port city on England's south coast.

Southampton London Road retail pitch is located north of Above Bar Street.

The subject property is located at the northern end of the retail pitch near the junction of Carlton Crescent and Bellevue Road.

Nearby retailers include **Betfred**, **Coral Betting Office**, **Starbucks**, **Ryman Stationer** and **Tesco Express**.

Please refer to the attached copy of the street traders plan for further details.