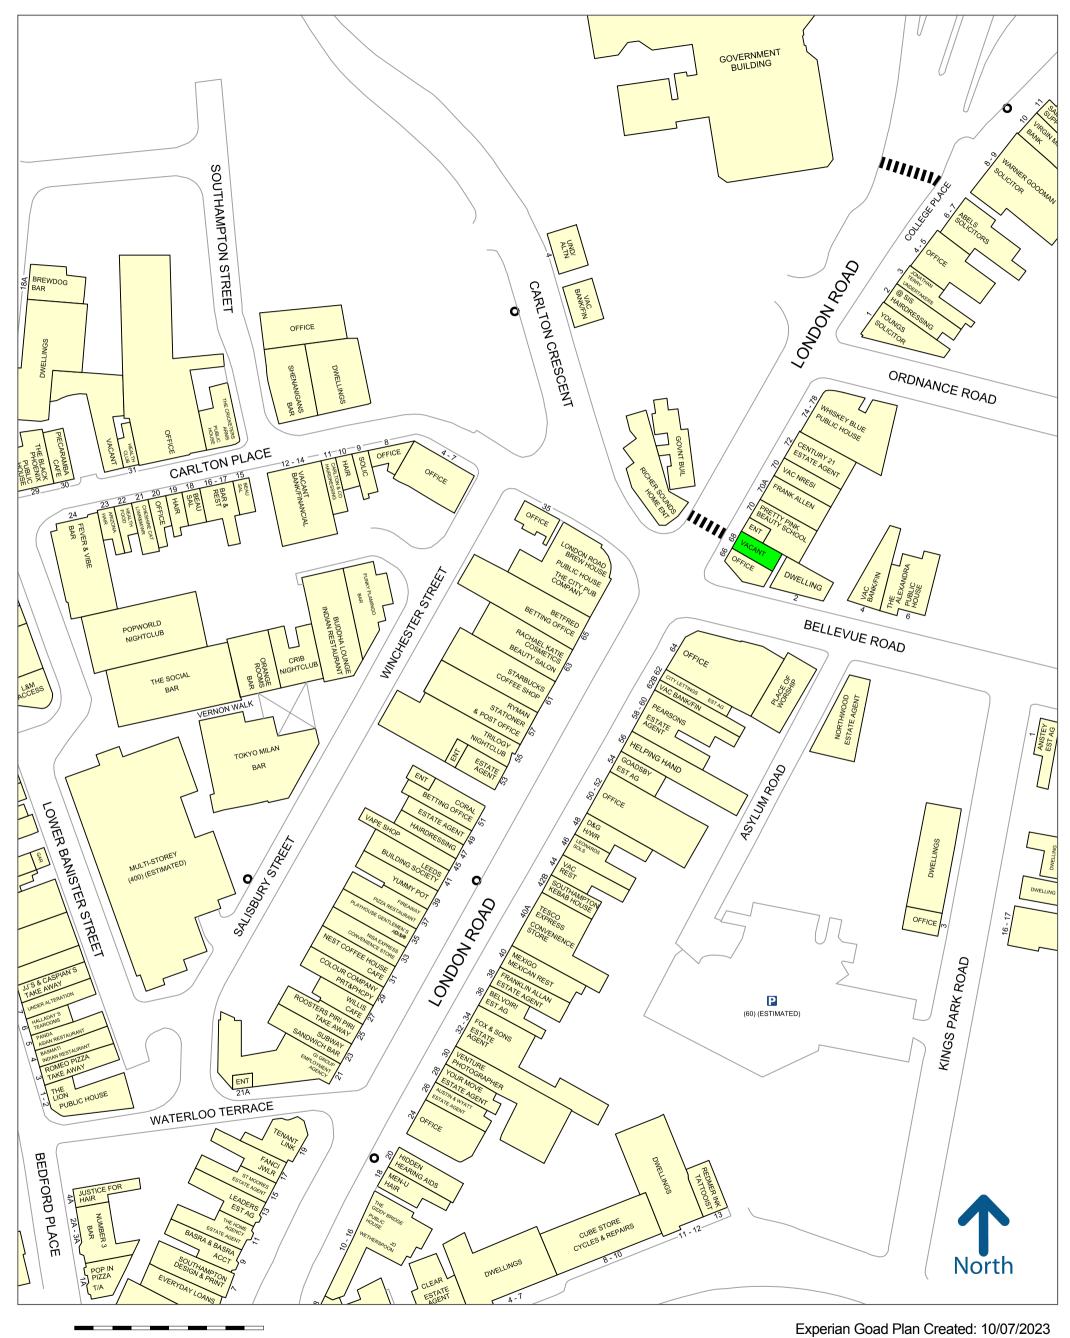

### 68 LONDON ROAD

Southampton is a port city on England's south coast.

Southampton London Road retail pitch is located north of Above Bar Street.

The subject property is located at the northern end of the retail pitch near the junction of Carlton Crescent and Bellevue Road.

Nearby retailers include **Betfred**, **Coral Betting Office**, **Starbucks**, **Ryman Stationer** and **Tesco Express**.

Please refer to the attached copy of the street traders plan for further details.