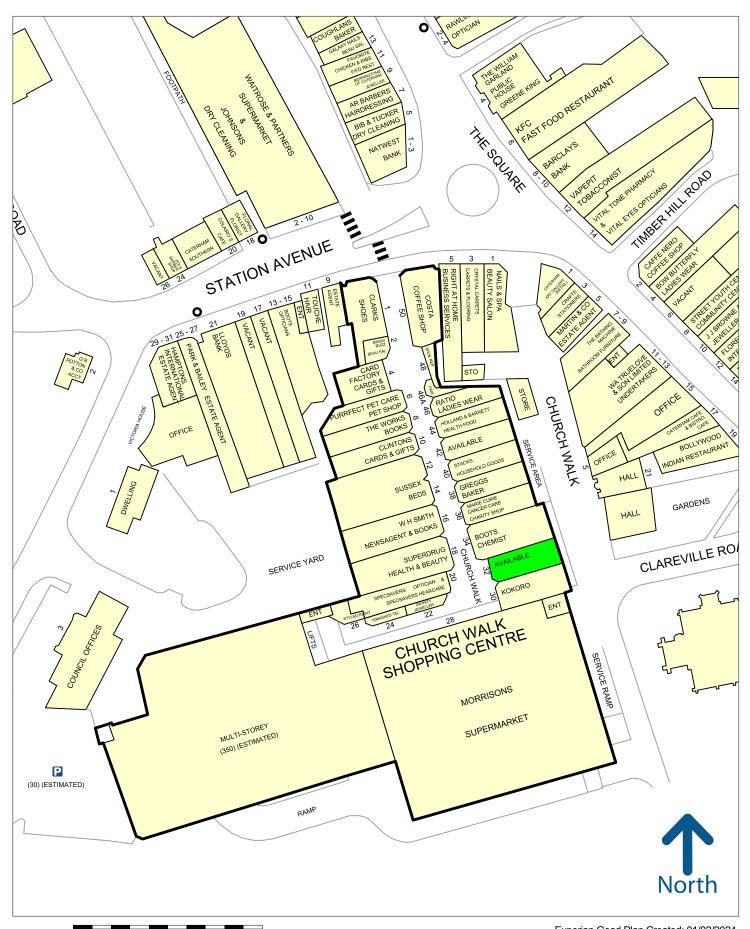

## Description

Church Walk Shopping Centre is the primary shopping destination in Caterham located opposite to the railway station and **Waitrose**.

The scheme is anchored by Morrisons with other tenants including Costa, Clarks, WH Smith, Superdrug, Boots, The Works and Specsavers.

The unit is located in a prominent position adjacent to **Boots** and **Kokoro.** 

Please refer to the attached copy of the street traders plan for further details.