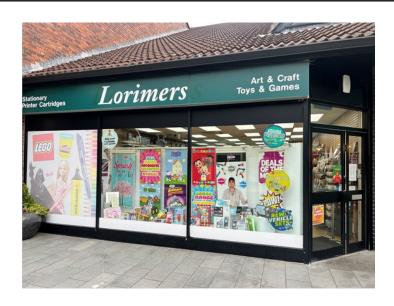

# UNIT 13 32 CHURCH WALK SHOPPING CENTRE

The unit is located in a prominent position adjacent to **Boots** and **Kokoro.** 

Please refer to the attached copy of the street traders plan for further details.