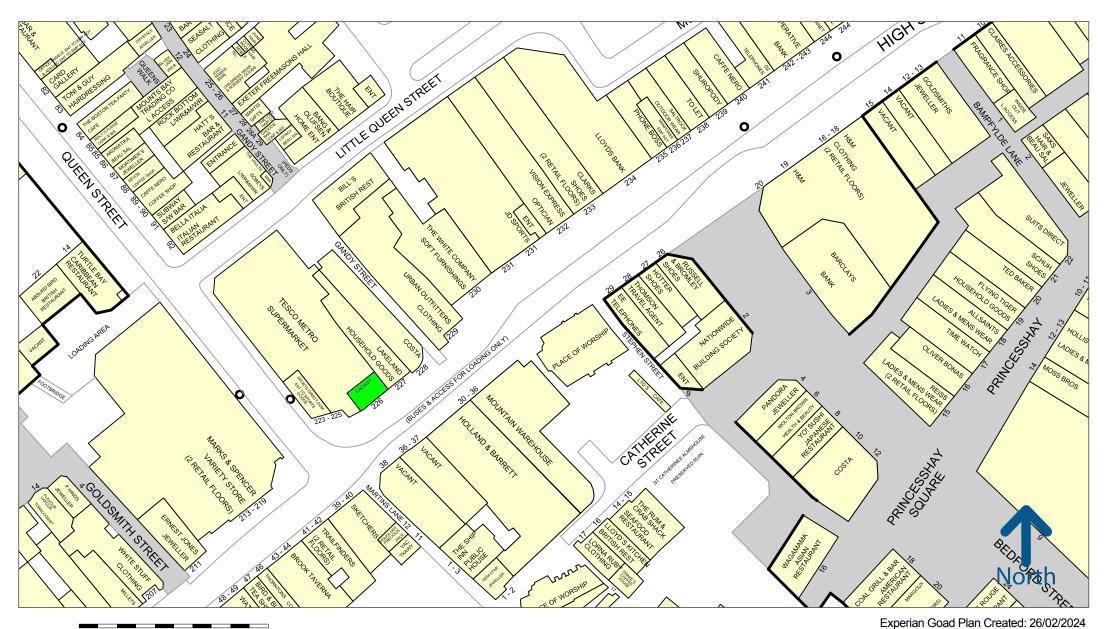

Nearby F&B occupiers include Rosa's Thai, The Botanist, Tortilla, Comptoir Libanais, Turtle Bay and Boom Battle Bar.

Please refer to the attached copy of the street traders plan for further details.