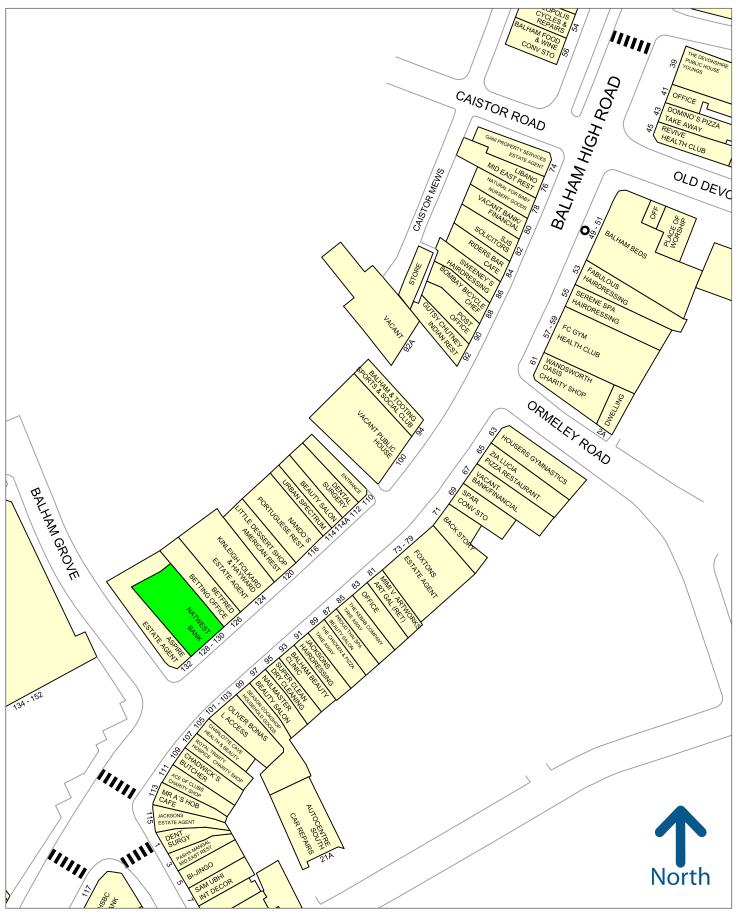

#### **Description**

Balham is an area in south London, England, mostly within the London Borough of Wandsworth with small parts within the neighboring London Borough of Lambeth.

The subject property is located on a prominent position on Balham High Road nearby to the turning to Balham Grove adjacent to a large **Waitrose** with other nearby occupiers including **Aspire**, **Oliver Bonas**, **Chadwick Butchers**, **Betfred**, **KFH**, **Nando's** and **Foxtons**.

Please refer to the attached copy of the street traders plan for further details.