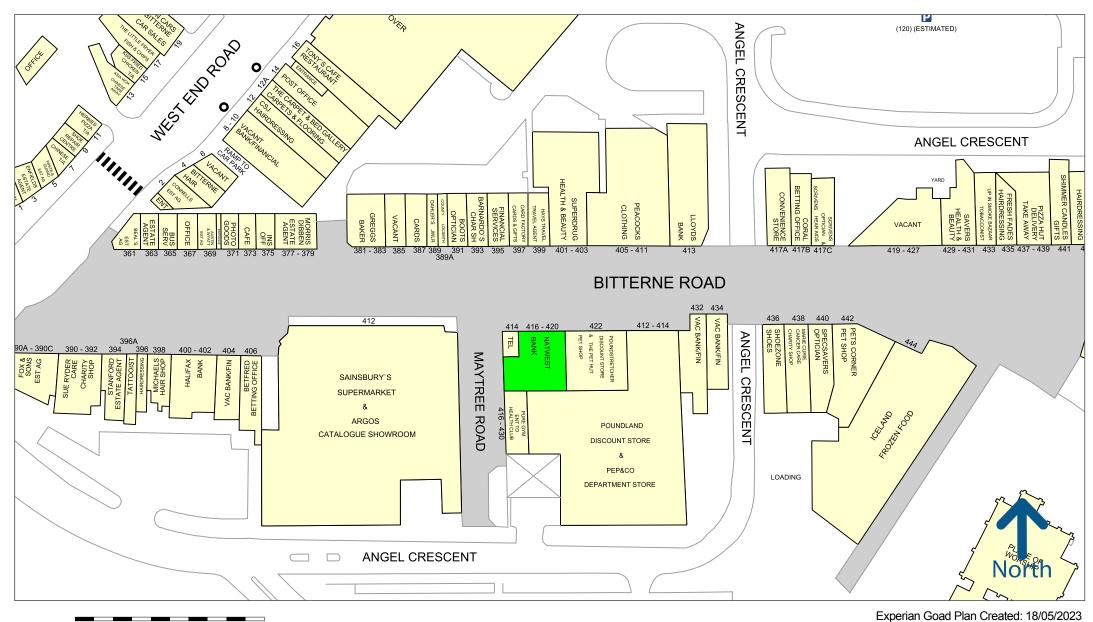

#### **Description**

Bitterne is an eastern suburb and ward of Southampton and Southampton is a port city on England's south coast.

The subject property is located on the centre of Bitterne Road on the corner of Maytree Road in the centre of the retail pitch.

Nearby retailers include **Greggs, Poundstretcher, Phone Clinic, Poundland** and **Superdrug.** 

Please refer to the attached copy of the street traders plan for further details.