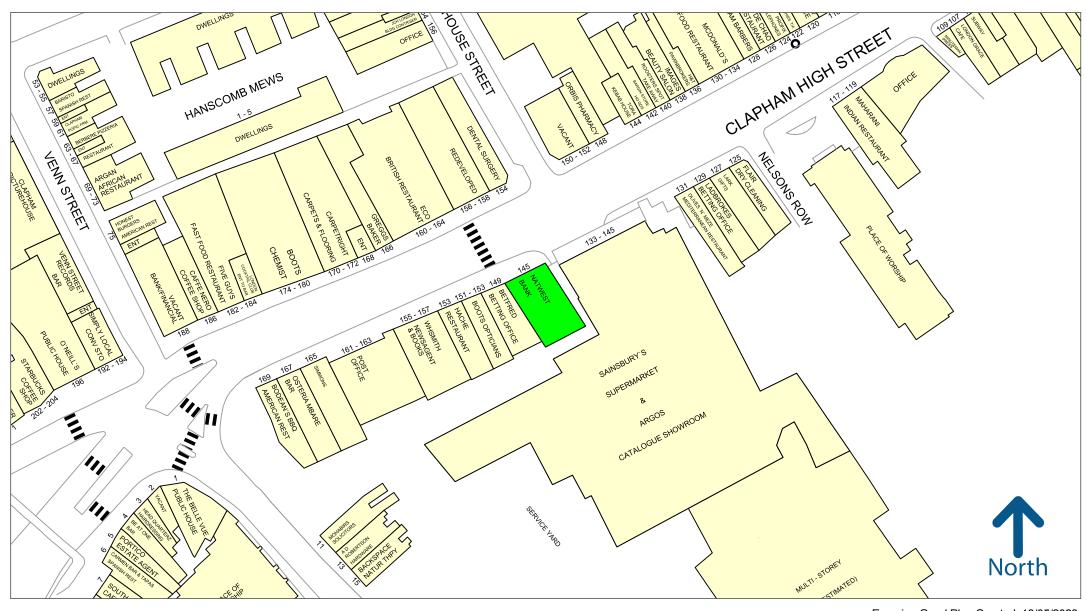

The subject property is located on the western side of Clapham High Street.

Nearby retailers include **Sainsbury's**, **Betfred**, **Boots** and **Eco** (**British Restaurant**).

Please refer to the attached copy of the street traders plan for further details.