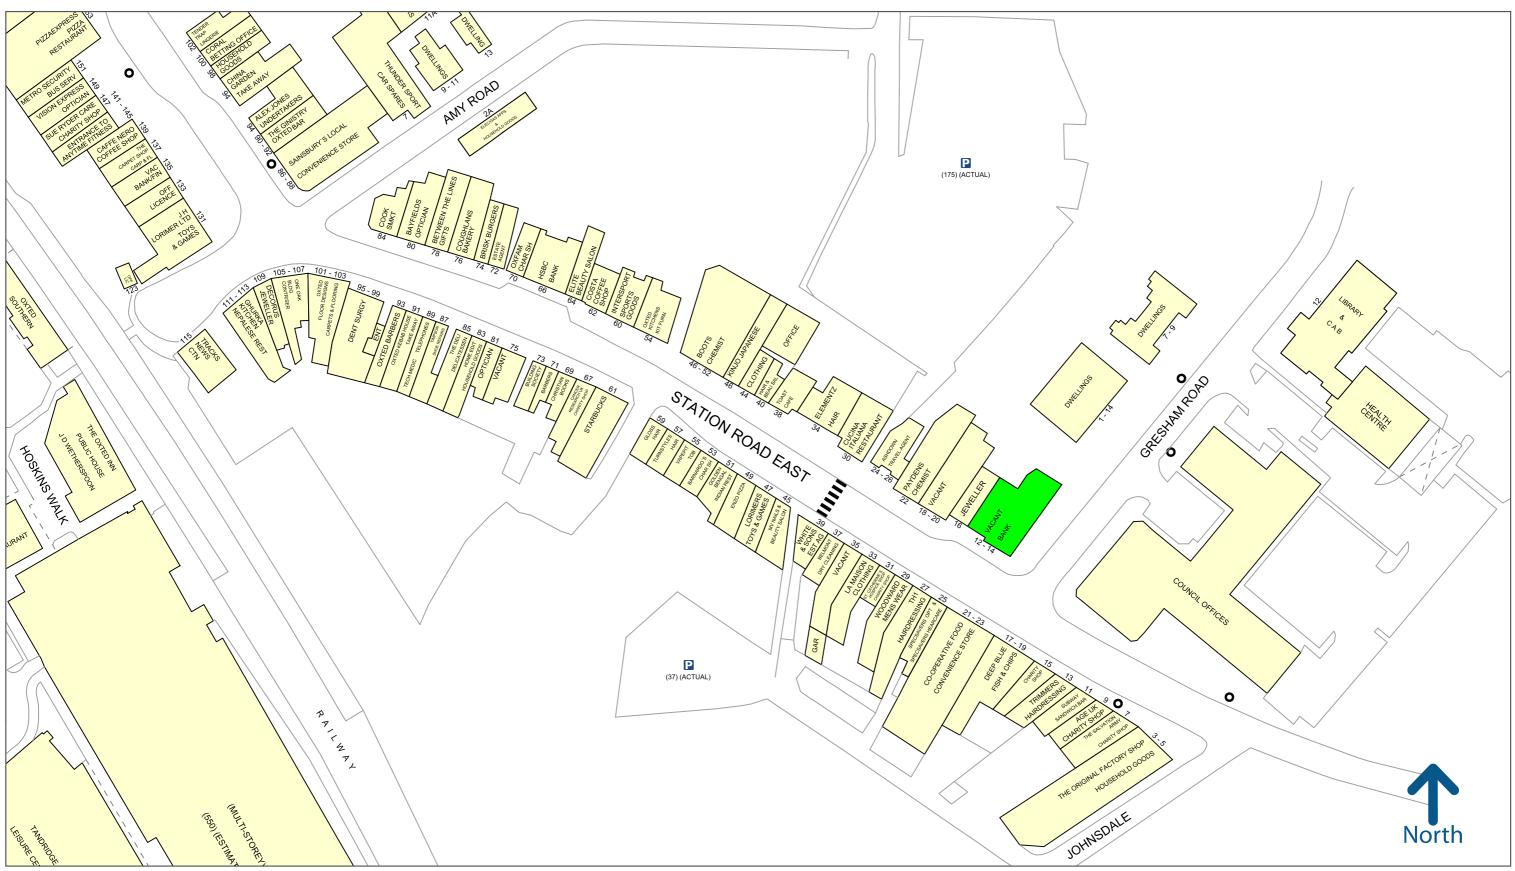

The subject property is located on the Southern end of Station Road East on the corner of Gresham Road, at the end of the retail pitch. Nearby retailers include **Subway**, **Toast**, **Starbucks**, **Costa**, **Boots** and a number of independent retailers.

Please refer to the attached copy of the street traders plan for further details.

# Experian Goad Plan Created: 15/03/2023 Created By: Green and Partners

For more information on our products and services: www.experian.co.uk/goad | goad.sales@uk.experian.com | 0845 601 6011