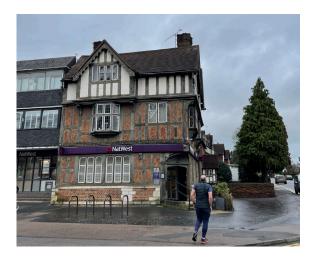

# **12 STATION ROAD**

The subject property is located on the Southern end of Station Road East on the corner of Gresham Road, at the end of the retail pitch. Nearby retailers include **Subway**, **Toast**, **Starbucks**, **Costa**, **Boots** and a number of independent retailers.