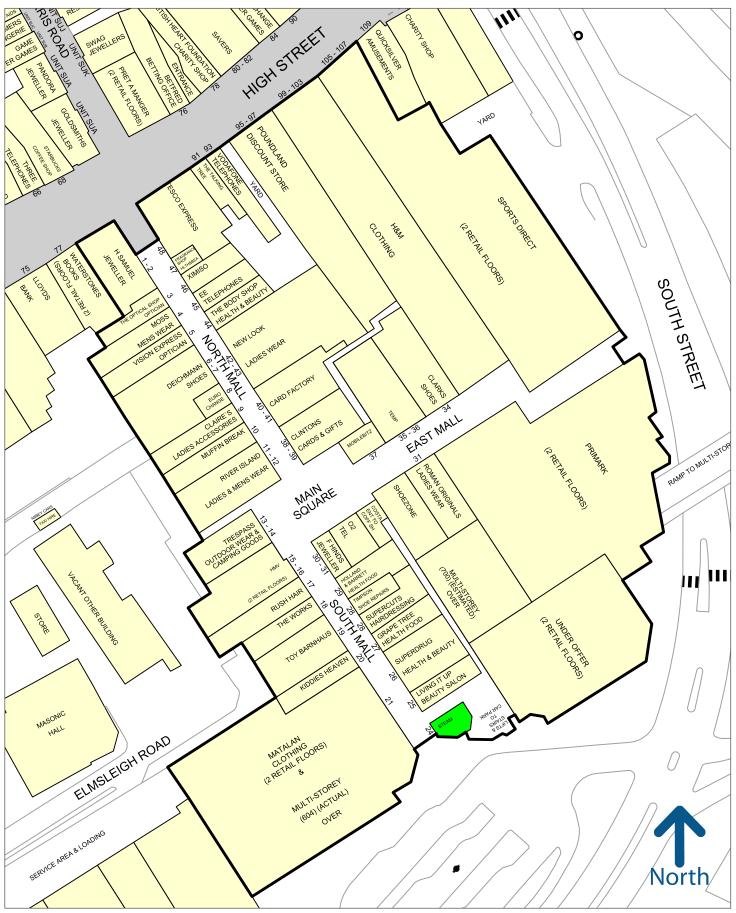

### Description

The Elmsleigh Centre provides approximately 260,000 sq. ft. of covered retail benefitting from a multi-storey car park of approximately 510 spaces and adjacent to the town's primary bus station and other supporting surface and multistorey car parks. The Elmsleigh Centre is directly opposite the entrance to Two Rivers.

Notable retailers within the scheme include H&M, Muffin Break, Primark, Holland & Barrett, Costa, o2 and Superdrug.

Please refer to the attached copy of the street traders plan for further details.

50 metres Copyright and confidentiality Experian, 2022. © Crown copyright and database rights 2022. OS 100019885 Experian Goad Plan Created: 28/02/2023 Created By: Green and Partners

For more information on our products and services: www.experian.co.uk/goad | goad.sales@uk.experian.com | 0845 601 6011