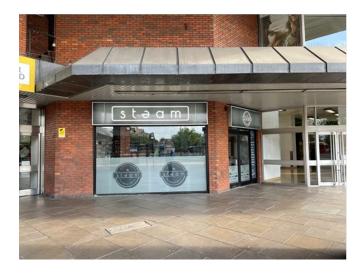

# CLASS E OPPORTUNITY STAINES

UNIT 24 SOUTH MALL

## Accommodation

The shop is arranged on ground floor and offers the following approximate area :

**Ground Floor** 

826 sq. ft. (76.73 sq. m)