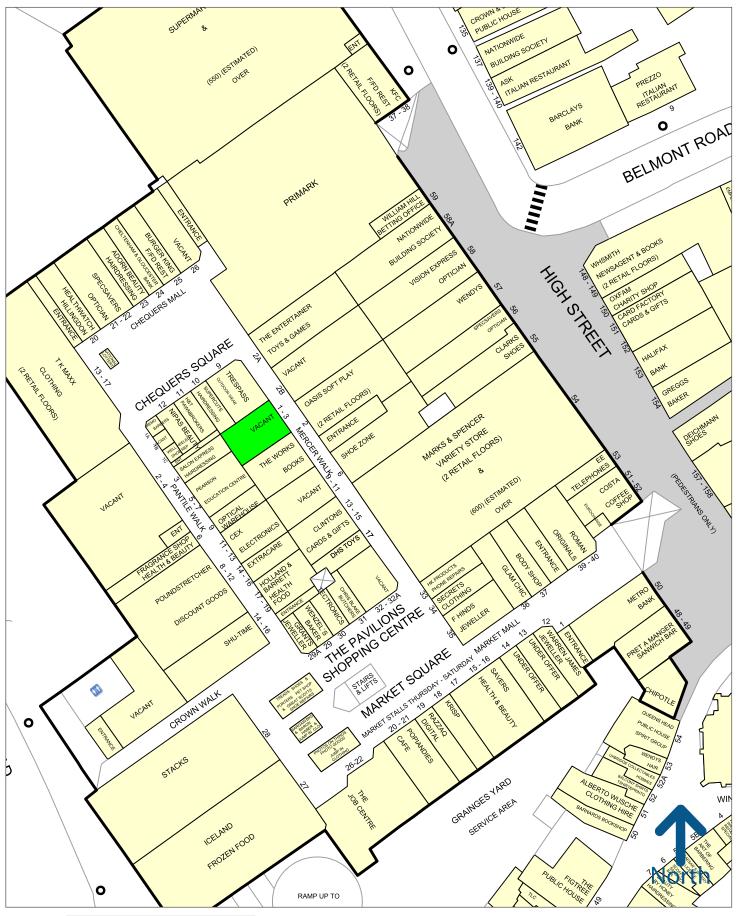

# UNIT 1-3, MERCER WALK PAVILIONS SHOPPING CENTRE

# **Description**

Uxbridge is situated some 5 miles from the junction of the M25/M40 with a population of some 1.5 million within a 20 minute drive time. The Pavilions comprises some 390,000 sq. ft. and provides an attractive trading environment anchored by **Marks & Spencer, Primark, TK Maxx** and **Tesco** with the benefit of 920 car spaces. Other tenants represented include **The Body Shop, Clinton Cards, The Entertainer, Costa, Roman Originals and EE**.

Please refer to the attached copy of the street traders plan for further details.