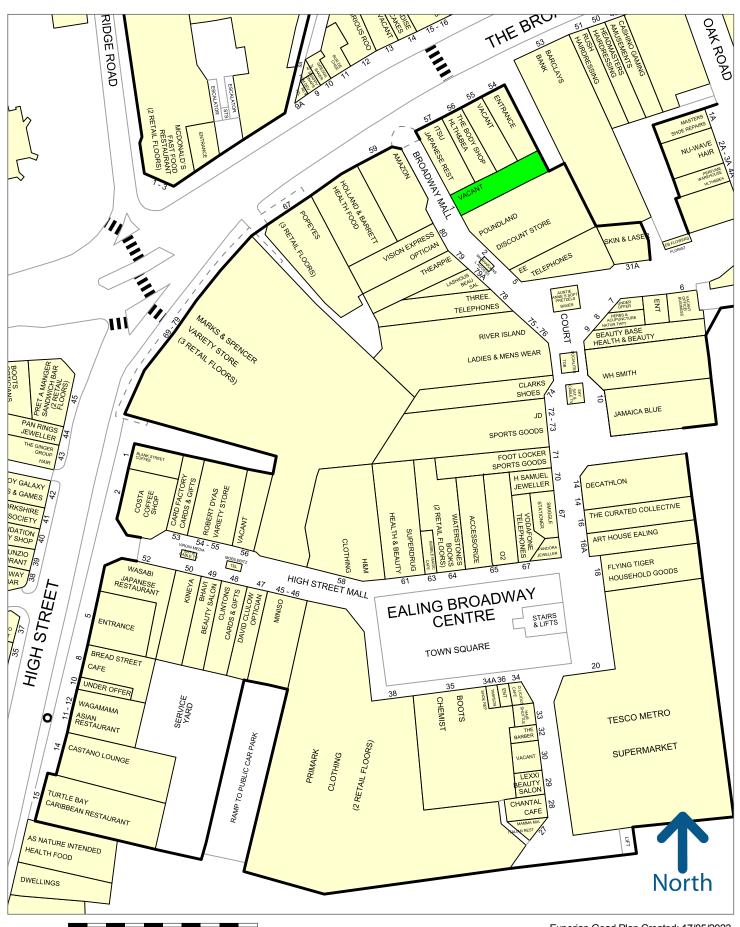

# UNIT 61 (1 BROADWAY MALL)

Located directly west of London's West End, Ealing is densely populated and is very well connected by the central, district and Elizabeth underground lines, main line railways and major bus routes.

The scheme is also home to over 125,000 sq. ft. of offices and benefits from 800 car park spaces.

Please refer to the attached copy of the street traders plan for further details.