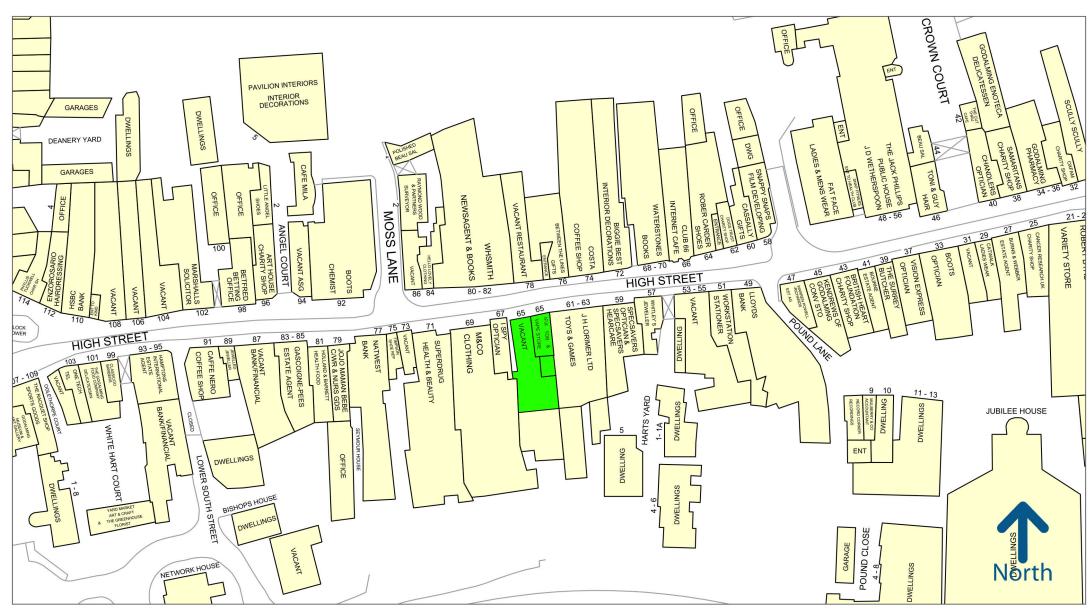

#### Description

Godalming is an affluent Surrey commuter town located 4 miles from Guildford and 30 miles from London. The premises occupy a prime position on the High Street adjacent to **Specsavers** and opposite **Costa**. Other tenants nearby include **WH Smith**, **M&Co**, **Waterstones**, **Between The Lines** and **Superdrug**.

Please refer to the attached copy of the street traders plan for further details.

Map data

Experian Goad Plan Created: 03/05/2022 Created By: Green and Partners For more information on our products and services: www.experian.co.uk/goad | goad.sales@uk.experian.com | 0845 601 6011