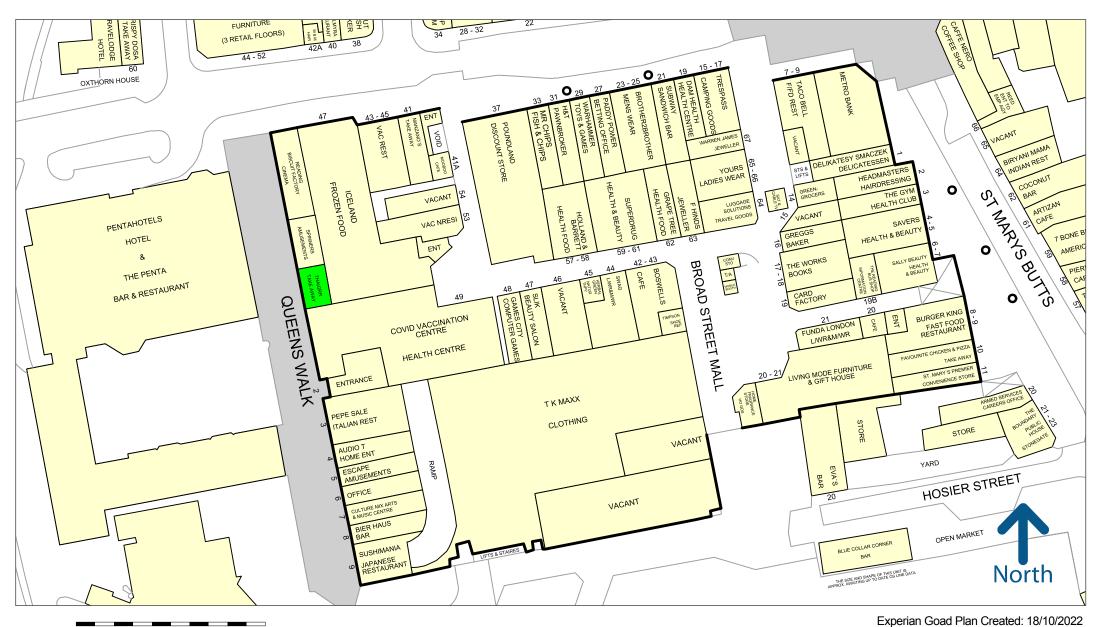

# 1B & 1C QUEEN'S WALK

Broad Street Mall provides 400,000 sq. ft. of retail and leisure accommodation, 750 parking spaces and is anchored by **TK Maxx**. The scheme is part of Phase 1 of the **Minster Quarter** regeneration scheme which will deliver 1300 new homes as well as a unique cultural hub within the heart of the town.

The unit occupies a prominent location in the heart of the Broad Street Mall leisure pitch, in proximity to **Spinners** and **Reading Biscuit Factory (Really Local Group).** 

Other prominent occupiers include Iceland, Taco Bell, Greggs, Poundland, Holland & Barrett, Burger King and Superdrug.

Please refer to the attached copy of the street traders plan for further details.