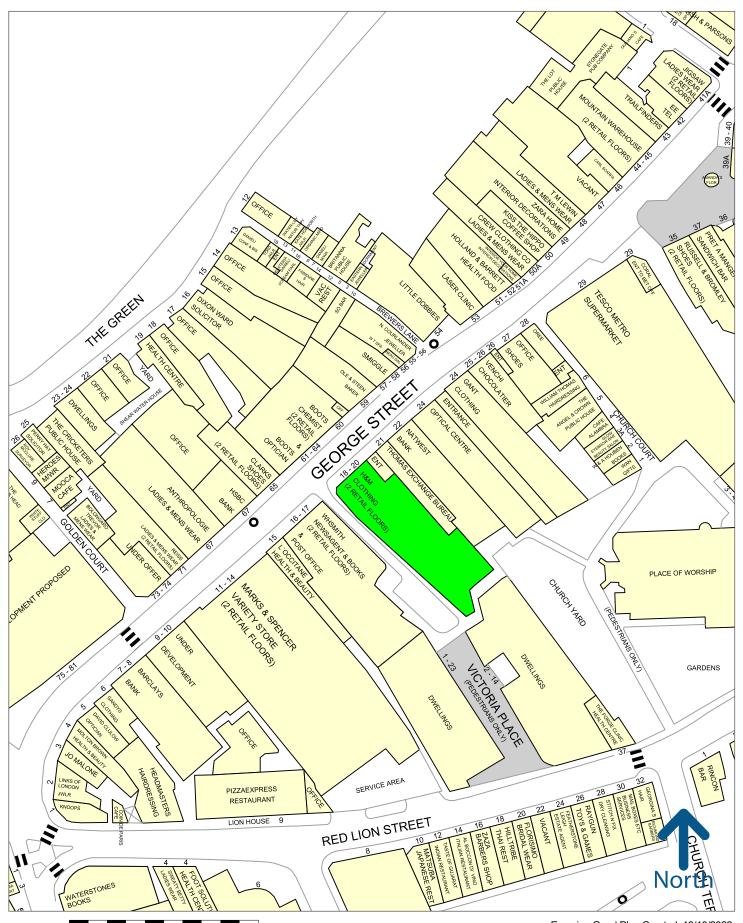

# **Description**

The property is located in the centre of Richmond on the prime section of George Street. The premises are located opposite **Boots** with other nearby occupiers including **WH Smith**, **Vision Express**, **Athropologie**, **Ole & Steen** and **Marks & Spencer**.

Please refer to the attached copy of the street traders plan for further details.